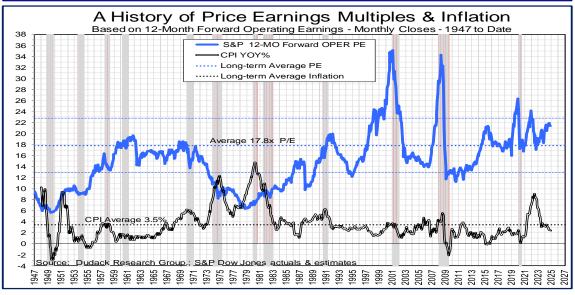

Valuation does not support equities at this juncture, but if this market is a melt-up or bubble, valuation will not matter. The SPX **trailing** 4-quarter operating multiple is 24.9 times, and well above all long- and short-term averages. The **12-month forward** PE multiple is 21.4 times and when added to inflation of 2.4%, sums to 23.8, which is at the top of the normal range of 14.8 to 23.8. By all measures, the equity market remains richly valued. Current valuation levels have only been seen during the 1997-2000 bubble, the financial crisis of 2008, or the post-COVID-19 earnings slump.