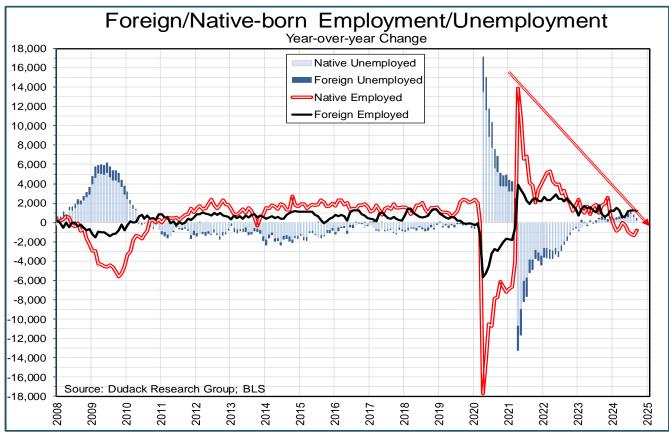

The Bureau of Labor Statistics did a study of foreign-born workers based on 2023 data and it shows foreign-born workers were concentrated on both coasts and represented 23.9% of the labor force in the West and 22.6% in the Northeast. In both cases, this was above the US average of 18.6%. Native-born workers earn more than the foreign-born workers at most educational attainment levels. Among high school graduates, full-time foreign-born workers earned 88% as much as their native-born counterparts. However, among those with a bachelor's degree and higher, the earnings of foreign-born workers were just slightly higher than the earnings of native-born workers. As of the latest data for September, there were 130.8 million native-born workers and 31.1 million foreign-born workers in the US, but on a year-over-year basis, native-born employment fell by 825,000 and foreign-born employment grew by 1.2 million workers. The foreign-born population includes legally admitted immigrants, refugees, temporary residents such as students and temporary workers, and undocumented immigrants. The survey data, however, do not separately identify the number of people in these categories. See page 6.

BLS annual data for 2023 shows foreign-born workers represented 23.9% of the labor force in the West and 22.6% in the Northeast. Both are above the US average of 18.6%. Native-born workers earn more than the foreign-born at most educational attainment levels. Among high school graduates, full-time foreign-born workers earned 88% as much as their native-born counterparts. However, among those with a bachelor's degree and higher, the earnings of foreign-born workers were slightly higher than the earnings of native-born workers. As of September, there were 130.8 million native workers and 31.1 million foreign-born workers, but on a year-over-year basis, there were 825,000 less native-born workers and 1,201,000 more foreign-born workers.