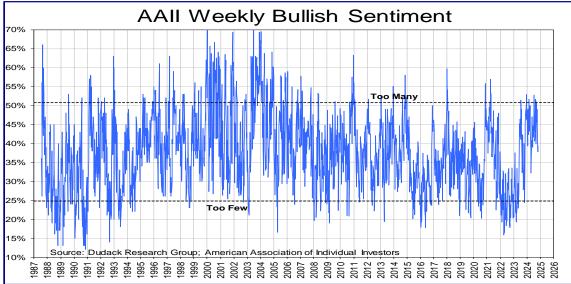

 Last week's AAII survey showed bullishness rose 1.8% to 39.5% and bearishness rose 1.0% to 30.9%. Bullishness is above average, and bearishness is below average for the seventh week in a row. Extreme sentiment readings -- a negative signal -- were seen on December 13, 2023, when bearishness was 19.6%, its lowest level since the January 3, 2018 reading of 15.6%, and bullishness was 51.3%. The 8-week bull/bear is 21.5% and above 20.8%, which denotes an unfavorable level for the third week in a row. The last unfavorable readings were the 7 consecutive weeks seen in March and April.