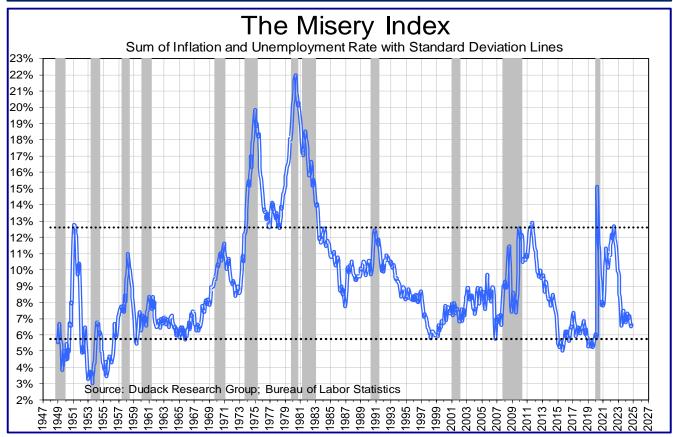

During the Trump administration of 2017 to 2020, social security payments rose an average of 3.1% per year. But during the Biden administration, the average social security payment rose 3.3% in 2021, 7.8% in 2022, 9.9% in 2023, and 4.6% in 2024 to date. This is an example of how inflation increases budget deficits. Moreover, the number of social security participants is growing 2% per year. Nonetheless, the misery index, which is the sum of the unemployment rate and the rate of inflation, was a favorable 6.6% in October.