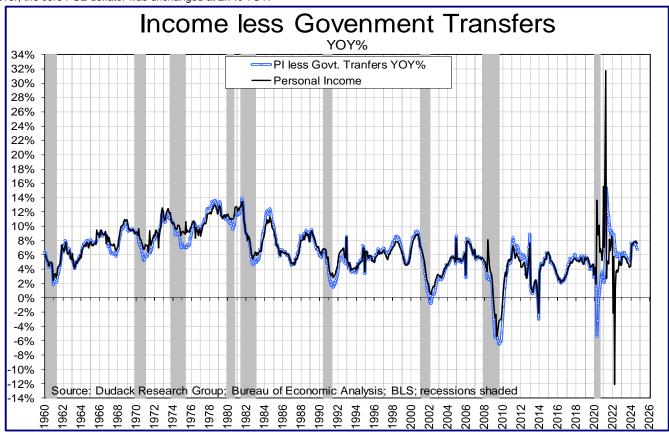

Personal income rose 7.6% YOY in September and wages and salaries rose 5.6% YOY. Personal income less government transfers rose 6.7% YOY and income less all transfers rose 4.35%. Government transfer payments rose 12.1% YOY in September, the highest rate since COVID-19. This helps explain why government was a substantial contributor to third quarter GDP. The PCE deflator increased 2.1% YOY in September, down from 2.3% in August; however, the core PCE deflator was unchanged at 2.7% YOY.