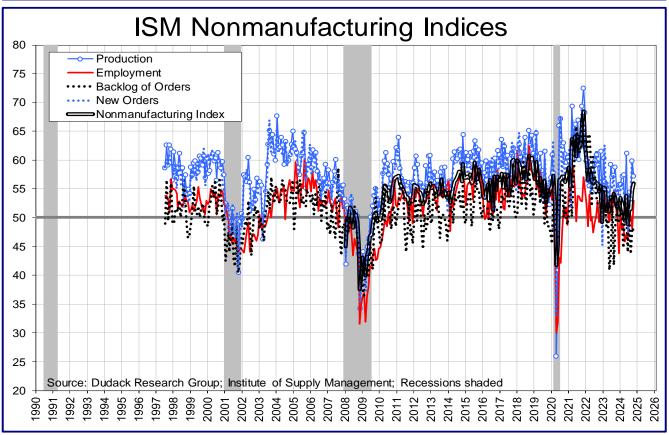

The ISM manufacturing survey indicated that this sector of the economy was contracting at a faster pace in October. The headline number fell from 47.2 to 46.5 and business activity fell from 49.8 to 46.2. The biggest increase was in prices which jumped from 48.3 to 54.8. In October, the ISM service survey was up 1.1 point to 56 and it marked the eighth time this year that the composite index has been in expansion territory. October was driven by gains of more than 4 points in both employment and supplier deliveries; however, business activity and new orders both dropped by at least 2 points. In short, the ISM manufacturing survey remains anemic, and the service survey was mixed. We believe these releases fully support another 25-basis point cut in the fed funds rate this week. See page 9.

The ISM manufacturing survey showed this segment of the economy was contracting at a faster pace in October. The headline number fell from 47.2 to 46.5. Business activity fell from 49.8 to 46.2, but prices rose from 48.3 to 54.8. In October, the ISM service survey was up 1.1 point to 56. This marked the eighth time the composite index has been in expansion territory this year. October was driven by gain of more than 4 points in both employment and supplier deliveries, However, business activity and new orders both dropped by at least 2 points. In short, the ISM service index was mixed.