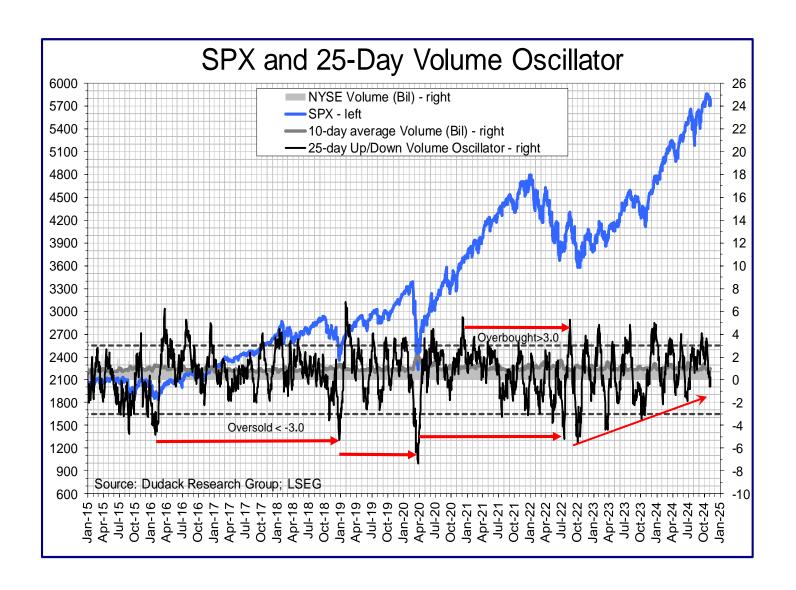

The 25-day up/down volume oscillator is 0.20 and neutral after spending five consecutive days in overbought territory early in October. This oscillator was also in overbought territory for seven of eight days ending September 19, the last six of these sessions were consecutive. With many of the indices at or near all-time highs, it is important for this indicator to continue to confirm the advance with an overbought reading of at least 5 consecutive days.

The rally which began in October should also include several extremely overbought readings of 5.0 or better, which is typical of the first stage of a major advance. To date, the 4.07 reading on September 17 was the best level since December 2023, which is not impressive, but is favorable. Recent overbought readings were not overly impressive but were a good demonstration of volume following prices. In short, recent readings have been good enough to confirm the new highs in the averages, and suggest the rally is the continuation, but not the beginning, of a new bull cycle.

Meanwhile, we continue to monitor an interesting uptrend in this oscillator (red line below) off the 2022 low. This trendline lends a bullish bias to an otherwise neutral position of this index, and it remains intact despite recent market weakness. Should this trend line be broken it would be a warning sign for the longer-term trend of the stock market.