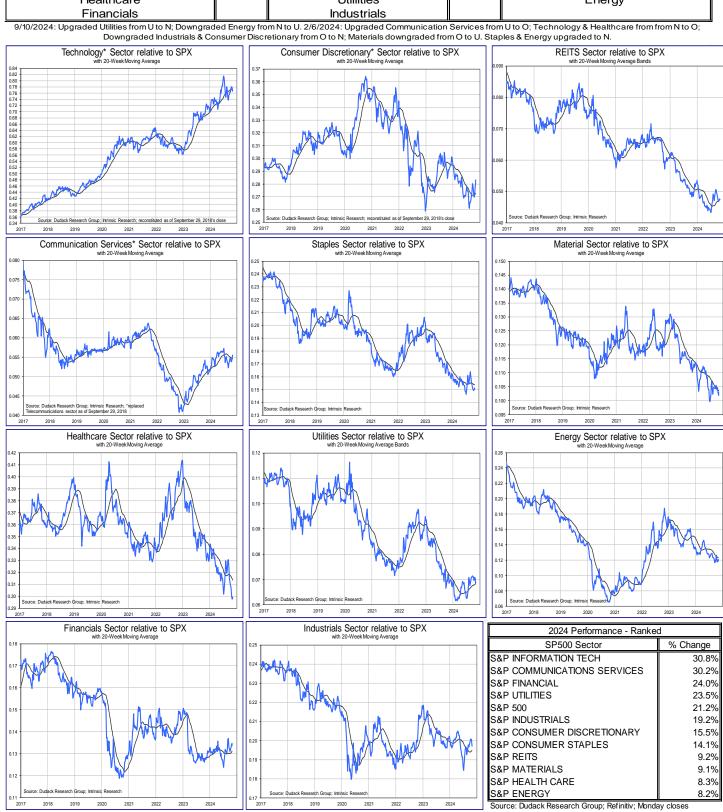

#### SECTOR RELATIVE PERFORMANCE - RELATIVE OVER/UNDER/ PERFORMANCE TO S&P 500

| DRG Recommended Sector Weights |  |                        |   |           |  |  |  |
|--------------------------------|--|------------------------|---|-----------|--|--|--|
| Overweight Neutral Underweight |  |                        |   |           |  |  |  |
| Communication Services         |  | Consumer Discretionary | 1 | REITS     |  |  |  |
| Technology                     |  | Staples                |   | Materials |  |  |  |
| Healthcare                     |  | Utililties             |   | Energy    |  |  |  |
| Financials                     |  | Industrials            |   |           |  |  |  |