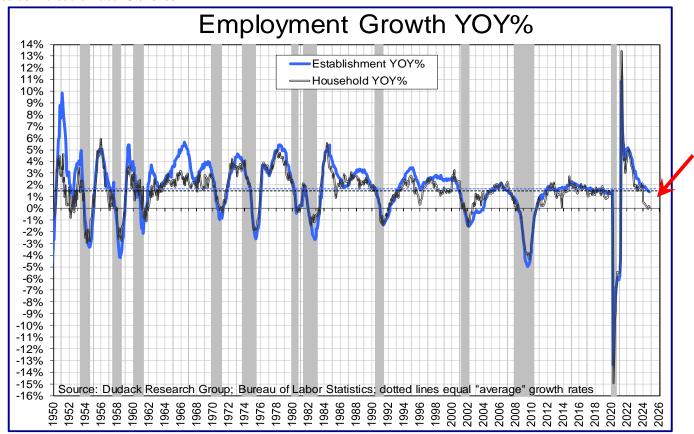

October's employment report showed payroll growth was surprisingly low at 12,000 jobs, plus August and September were revised lower, reducing total employment by 112,000 jobs. While October's weakness was attributed to hurricanes and the Boeing strike, it does not explain the weakness seen in earlier months. Keep in mind that earlier this year the BLS announced that there will be an annual For important disclosures and analyst certification please refer to the last page of this report.

revision for January 2025's employment report and this could lower employment statistics by as much as 818,000 jobs, or more than 86,000 jobs per month, representing a 0.5% benchmark revision. This would be the largest benchmark revision on record in terms of the number of jobs and the percentage of the revision. In our view, this lowers the confidence one can have in these statistics, but it explains the massive divergence we have been pointing out all year between the establishment and household surveys. Headline job growth looked stellar in 2024 while the household survey showed zero growth. It appears that the household survey may prove to be more accurate in the long run. Weak job growth could become a very important topic in 2025 because year-over-year declines in the level of employment have been a reliable predictor of a US recession. See page 4.

October's payrolls were surprisingly low at 12,000, plus the two previous months were revised lower, reducing employment by an additional 112,000 jobs. While October's weakness was attributed to hurricanes and the Boeing strike, it does not explain the weakness in earlier months. Keep in mind that earlier this year the BLS announced that the annual revision for January 2025's employment report could lower employment by as much as 818,000 jobs, or over 86,000 jobs per month, representing a 0.5% benchmark revision. This would be the largest benchmark revision on record. In our view, this lowers the confidence one can have in the establishment statistics and it explains the massive divergence we have pointed out between the establishment and household surveys throughout 2024. Headline job growth looked stellar all year while the household survey showed zero growth. See red arrow below. It appears that the household survey may prove to be more accurate. This could become important in 2025 because year-over-year declines in the level of employment has been a reliable predictor of a US recession.