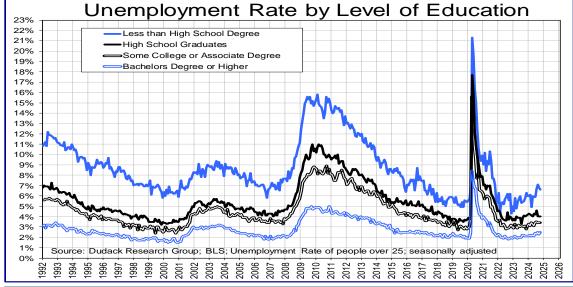

The unemployment rate for October was unchanged at 4.1%, but the household survey reveals there are differences in unemployment according to age, sex, education, and citizenship. The unemployment rate for those 65 and older was the lowest at 2.7%; whereas the unemployment rate for women 16 to 64 was relatively high at 3.8%. The unemployment rate appears to be inversely correlated to level of education. The unemployment rate for those with a bachelor's degree or higher was up but still low at 2.5%, for those with some college education it was 3.4%, for high school graduates it was 4.0%, and for those with less than a high school degree the rate was down, but still high the highest at 6.6%. The native-born unemployment rate was 3.9% in October and the non-native unemployment rate was 4.1%. See page 5.

Source: Bureau of Labor Statistics

The unemployment rate for October was unchanged at 4.1%, but there were differences in unemployment by various characteristics. The unemployment rate for those 65 and older was substantially lower at 2.7%; whereas the unemployment rate for women 16 to 64 was 3.8%. And the unemployment rate appears to be inversely correlated to level of education. The rate for those with a bachelor's degree or higher was up but still low at 2.5%, some college was 3.4%, high school graduates was 4.0%, and less than a high school degree was down, but still high at 6.6%. The native unemployment rate was 3.9% and the non-native unemployment rate was 4.1%.