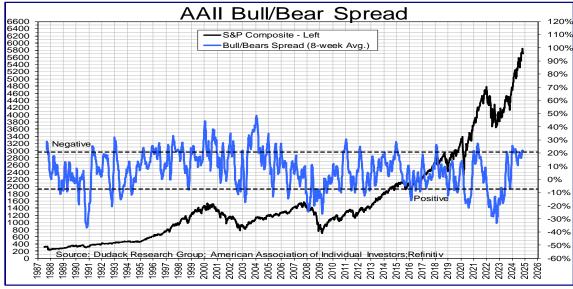

 Last week's AAII survey showed bullishness rose 1.8% to 39.5% and bearishness rose 1.0% to 30.9%. Bullishness is above average, and bearishness is below average for the seventh week in a row. Extreme sentiment readings -- a negative signal -- were seen on December 13, 2023, when bearishness was 19.6%, its lowest level since the January 3, 2018 reading of 15.6%, and bullishness was 51.3%. The 8-week bull/bear is 21.5% and above 20.8%, which denotes an unfavorable level for the third week in a row. The last unfavorable readings were the 7 consecutive weeks seen in March and April.