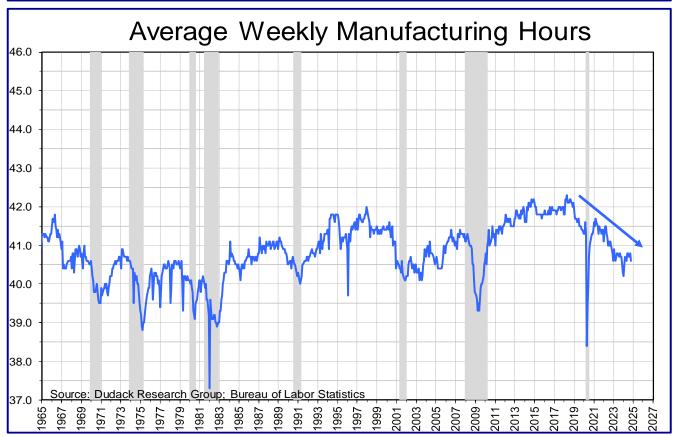

Average hourly earnings for production and non-supervisory workers rose 4.1% YOY in October, but average weekly earnings only rose 3.8% YOY due to a slowdown in hours worked. Looking at average hours, it is clear that manufacturing hours peaked at 42.3 in April 2018, and this represented a post-WWII record high. After a pandemic decline and a post-pandemic recovery, manufacturing weekly hours slowly declined to the 40.6 seen in October. This decline in manufacturing hours is in line with the weak data seen in the ISM manufacturing surveys. See page 7.

Average hourly earnings for production and non-supervisory workers rose 4.1% YOY in October. However, average weekly earnings only rose 3.8% YOY due to a slowdown in hours worked. Looking at average manufacturing hours, it is clear that hours worked peaked at 42.3 in April 2018. This was a post-WWII record. But after a pandemic decline and a post-pandemic recovery, manufacturing weekly hours have been slowly decelerating to the 40.6 seen in October. This decline in manufacturing hours is in line with the weak surveys seen in the ISM manufacturing survey.