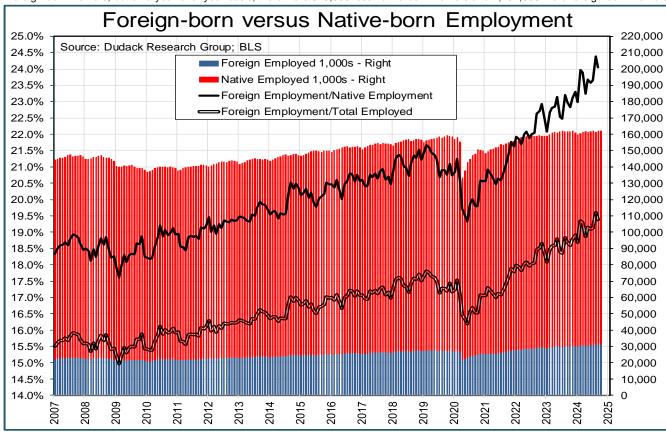

The Bureau of Labor Statistics did a study of foreign-born workers based on 2023 data and it shows foreign-born workers were concentrated on both coasts and represented 23.9% of the labor force in the West and 22.6% in the Northeast. In both cases, this was above the US average of 18.6%. Native-born workers earn more than the foreign-born workers at most educational attainment levels. Among high school graduates, full-time foreign-born workers earned 88% as much as their native-born counterparts. However, among those with a bachelor's degree and higher, the earnings of foreign-born workers were just slightly higher than the earnings of native-born workers. As of the latest data for September, there were 130.8 million native-born workers and 31.1 million foreign-born workers in the US, but on a year-over-year basis, native-born employment fell by 825,000 and foreign-born employment grew by 1.2 million workers. The foreign-born population includes legally admitted immigrants, refugees, temporary residents such as students and temporary workers, and undocumented immigrants. The survey data, however, do not separately identify the number of people in these categories. See page 6.

BLS annual data for 2023 shows foreign-born workers represented 23.9% of the labor force in the West and 22.6% in the Northeast. Both are above the US average of 18.6%. Native-born workers earn more than the foreign-born at most educational attainment levels. Among high school graduates, full-time foreign-born workers earned 88% as much as their native-born counterparts. However, among those with a bachelor's degree and higher, the earnings of foreign-born workers were slightly higher than the earnings of native-born workers. As of September, there were 130.8 million native workers and 31.1 million foreign-born workers, but on a year-over-year basis, there were 825,000 less native-born workers and 1,201,000 more foreign-born workers.