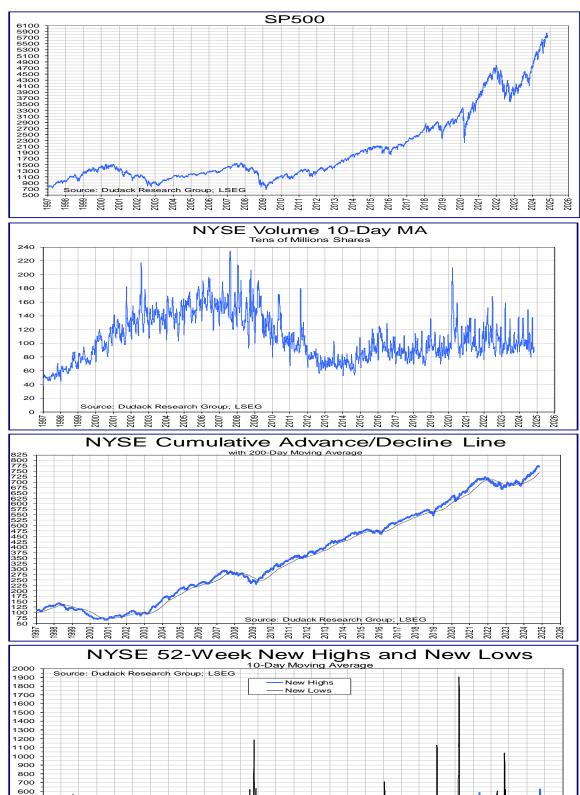

The 10-day average of daily new highs fell to 141 this week and new lows are 64. This combination of new highs above 100 and new lows below 100 is deteriorating but remains positive. The NYSE advance/decline line made a new record high on October 18, 2024. Breadth indicators are uniformly positive but there have been signs of deceleration in recent days.