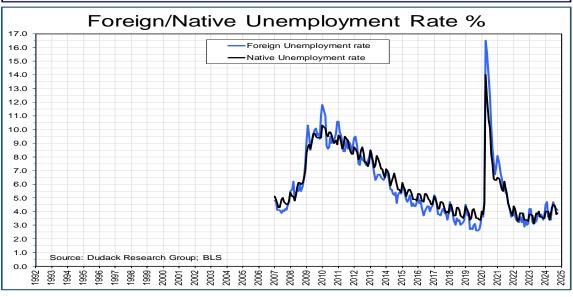

The unemployment rate for October was unchanged at 4.1%, but the household survey reveals there are differences in unemployment according to age, sex, education, and citizenship. The unemployment rate for those 65 and older was the lowest at 2.7%; whereas the unemployment rate for women 16 to 64 was relatively high at 3.8%. The unemployment rate appears to be inversely correlated to level of education. The unemployment rate for those with a bachelor's degree or higher was up but still low at 2.5%, for those with some college education it was 3.4%, for high school graduates it was 4.0%, and for those with less than a high school degree the rate was down, but still high the highest at 6.6%. The native-born unemployment rate was 3.9% in October and the non-native unemployment rate was 4.1%. See page 5.

Source: Bureau of Labor Statistics

The unemployment rate for October was unchanged at 4.1%, but there were differences in unemployment by various characteristics. The unemployment rate for those 65 and older was substantially lower at 2.7%; whereas the unemployment rate for women 16 to 64 was 3.8%. And the unemployment rate appears to be inversely correlated to level of education. The rate for those with a bachelor's degree or higher was up but still low at 2.5%, some college was 3.4%, high school graduates was 4.0%, and less than a high school degree was down, but still high at 6.6%. The native unemployment rate was 3.9% and the non-native unemployment rate was 4.1%.