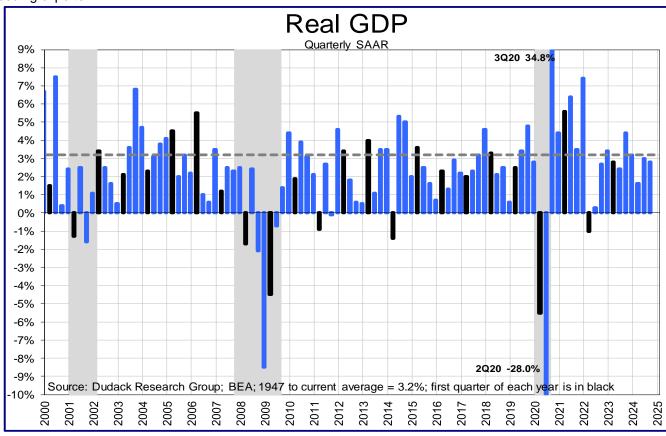

#### RECENT ECONOMIC RELEASES

In the third quarter GDP grew 2.8% on a seasonally-adjusted-annualized basis, just shy of the 3.0% seen in the second quarter and not much below the long-term average of 3.2%. Driving third quarter growth was personal consumption. However, services have usually been the main driver of personal consumption, but in the third quarter growth came primarily from durable goods, or more specifically vehicles. Government spending was also a significant positive in the third quarter, along with inventories. The major negative in the quarter was international trade, with imports exceeding exports. See page 3.

GDP in the third quarter grew 2.8% (SAAR), just shy of the 3.0% seen in the second quarter and not much below the long-term average of 3.2%. Driving third quarter growth was personal consumption, primarily durable goods (vehicles). Government was also a major factor in the third quarter, along with inventories. The major negative was trade, with imports exceeding exports.