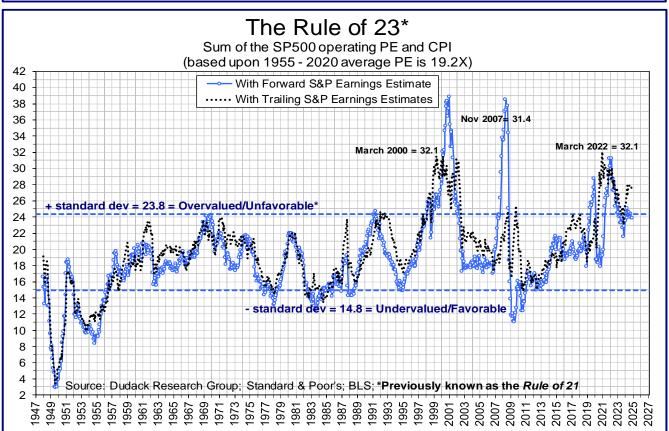

Valuation does not support equities at this juncture, but if this market is a melt-up or bubble, valuation will not matter. The SPX **trailing** 4-quarter operating multiple is 24.9 times, and well above all long- and short-term averages. The **12-month forward** PE multiple is 21.4 times and when added to inflation of 2.4%, sums to 23.8, which is at the top of the normal range of 14.8 to 23.8. By all measures, the equity market remains richly valued. Current valuation levels have only been seen during the 1997-2000 bubble, the financial crisis of 2008, or the post-COVID-19 earnings slump.