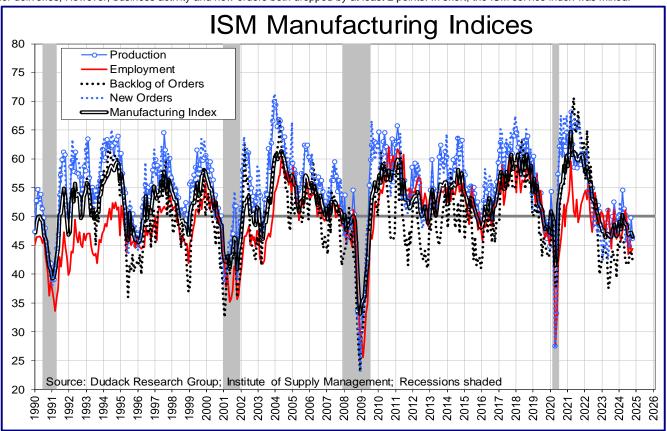

Average hourly earnings for production and non-supervisory workers rose 4.1% YOY in October, but average weekly earnings only rose 3.8% YOY due to a slowdown in hours worked. Looking at average hours, it is clear that manufacturing hours peaked at 42.3 in April 2018, and this represented a post-WWII record high. After a pandemic decline and a post-pandemic recovery, manufacturing weekly hours slowly declined to the 40.6 seen in October. This decline in manufacturing hours is in line with the weak data seen in the ISM manufacturing surveys. See page 7.

The ISM manufacturing survey indicated that this sector of the economy was contracting at a faster pace in October. The headline number fell from 47.2 to 46.5 and business activity fell from 49.8 to 46.2. The biggest increase was in prices which jumped from 48.3 to 54.8. In October, the ISM service survey was up 1.1 point to 56 and it marked the eighth time this year that the composite index has been in expansion territory. October was driven by gains of more than 4 points in both employment and supplier deliveries; however, business activity and new orders both dropped by at least 2 points. In short, the ISM manufacturing survey remains anemic, and the service survey was mixed. We believe these releases fully support another 25-basis point cut in the fed funds rate this week. See page 9.

Average hourly earnings for production and non-supervisory workers rose 4.1% YOY in October. However, average weekly earnings only rose 3.8% YOY due to a slowdown in hours worked. Looking at average manufacturing hours, it is clear that hours worked peaked at 42.3 in April 2018. This was a post-WWII record. But after a pandemic decline and a post-pandemic recovery, manufacturing weekly hours have been slowly decelerating to the 40.6 seen in October. This decline in manufacturing hours is in line with the weak surveys seen in the ISM manufacturing survey.

The ISM manufacturing survey showed this segment of the economy was contracting at a faster pace in October. The headline number fell from 47.2 to 46.5. Business activity fell from 49.8 to 46.2, but prices rose from 48.3 to 54.8. In October, the ISM service survey was up 1.1 point to 56. This marked the eighth time the composite index has been in expansion territory this year. October was driven by gain of more than 4 points in both employment and supplier deliveries, However, business activity and new orders both dropped by at least 2 points. In short, the ISM service index was mixed.