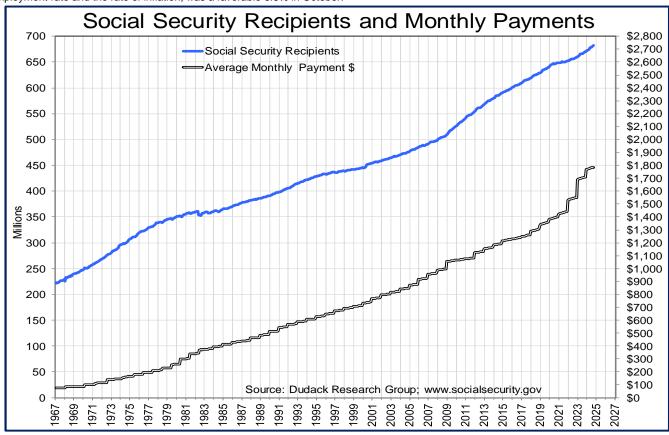

During the Trump administration of 2017 to 2020, social security payments rose an average of 3.1% per year. But during the Biden administration, the average social security payment rose 3.3% in 2021, 7.8% in 2022, 9.9% in 2023, and 4.6% in 2024 to date. This is an example of how inflation increases budget deficits. Moreover, the number of social security participants is growing 2% per year. Nonetheless, the misery index, which is the sum of the unemployment rate and the rate of inflation, was a favorable 6.6% in October.