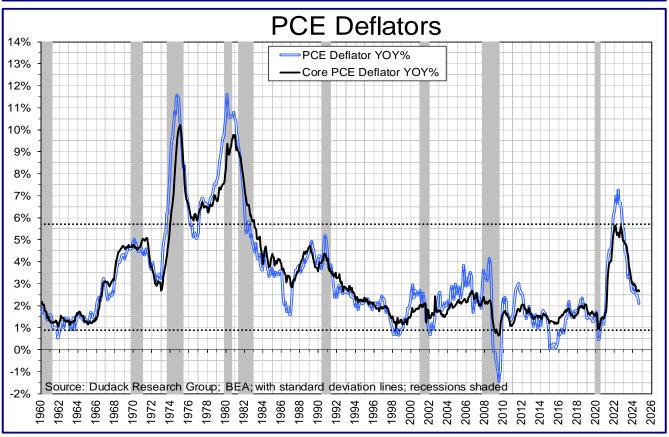

Personal income rose 7.6% YOY in September and wages and salaries rose 5.6% YOY. Personal income less government transfers rose 6.7% YOY and income less all transfers rose 4.35%. Government transfer payments rose 12.1% YOY in September, the highest rate since COVID-19. This helps explain why government was a substantial contributor to third quarter GDP. The PCE deflator increased 2.1% YOY in September, down from 2.3% in August; however, the core PCE deflator was unchanged at 2.7% YOY.