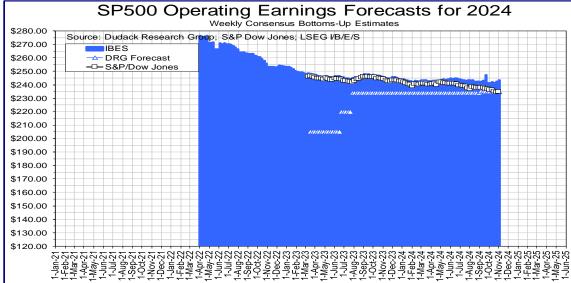

The S&P Dow Jones consensus estimate for calendar 2024 is \$234.74, up \$0.23 and the 2025 estimate is \$273.29, down \$0.24 this week. The LSEG IBES estimate for 2024 is \$243.33, up \$1.00 and the estimate for 2025 is \$275.30, down \$0.14. The IBES guesstimate for 2026 EPS is \$311.61, up \$0.21. Monitoring estimates will be critical as we approach third-quarter earnings season since equity prices have been rising, but right now, earnings estimates are generally falling for 2024, 2025, and 2026.