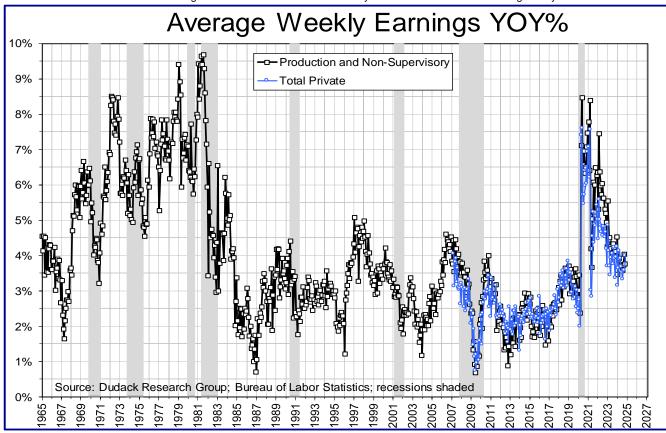

Average hourly earnings for production and non-supervisory workers rose 4.1% YOY in October, but average weekly earnings only rose 3.8% YOY due to a slowdown in hours worked. Looking at average hours, it is clear that manufacturing hours peaked at 42.3 in April 2018, and this represented a post-WWII record high. After a pandemic decline and a post-pandemic recovery, manufacturing weekly hours slowly declined to the 40.6 seen in October. This decline in manufacturing hours is in line with the weak data seen in the ISM manufacturing surveys. See page 7.

Average hourly earnings for production and non-supervisory workers rose 4.1% YOY in October. However, average weekly earnings only rose 3.8% YOY due to a slowdown in hours worked. Looking at average manufacturing hours, it is clear that hours worked peaked at 42.3 in April 2018. This was a post-WWII record. But after a pandemic decline and a post-pandemic recovery, manufacturing weekly hours have been slowly decelerating to the 40.6 seen in October. This decline in manufacturing hours is in line with the weak surveys seen in the ISM manufacturing survey.