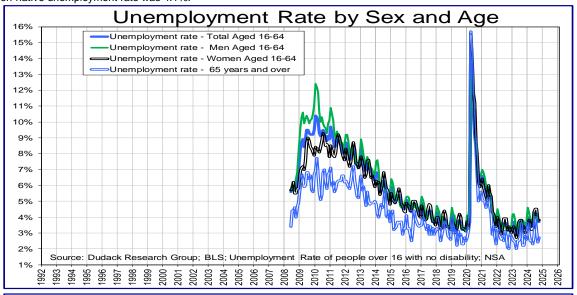

The unemployment rate for October was unchanged at 4.1%, but the household survey reveals there are differences in unemployment according to age, sex, education, and citizenship. The unemployment rate for those 65 and older was the lowest at 2.7%; whereas the unemployment rate for women 16 to 64 was relatively high at 3.8%. The unemployment rate appears to be inversely correlated to level of education. The unemployment rate for those with a bachelor's degree or higher was up but still low at 2.5%, for those with some college education it was 3.4%, for high school graduates it was 4.0%, and for those with less than a high school degree the rate was down, but still high the highest at 6.6%. The native-born unemployment rate was 3.9% in October and the non-native unemployment rate was 4.1%. See page 5.

Source: Bureau of Labor Statistics

The unemployment rate for October was unchanged at 4.1%, but there were differences in unemployment by various characteristics. The unemployment rate for those 65 and older was substantially lower at 2.7%; whereas the unemployment rate for women 16 to 64 was 3.8%. And the unemployment rate appears to be inversely correlated to level of education. The rate for those with a bachelor's degree or higher was up but still low at 2.5%, some college was 3.4%, high school graduates was 4.0%, and less than a high school degree was down, but still high at 6.6%. The native unemployment rate was 3.9% and the non-native unemployment rate was 4.1%.