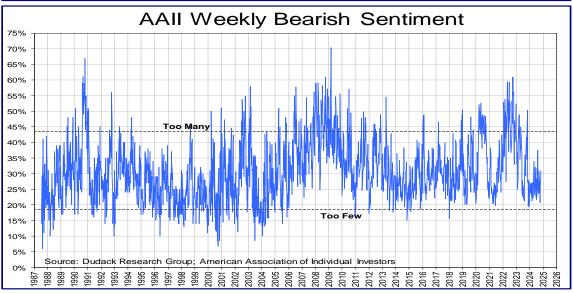

 Last week's AAII survey showed bullishness rose 1.8% to 39.5% and bearishness rose 1.0% to 30.9%. Bullishness is above average, and bearishness is below average for the seventh week in a row. Extreme sentiment readings -- a negative signal -- were seen on December 13, 2023, when bearishness was 19.6%, its lowest level since the January 3, 2018 reading of 15.6%, and bullishness was 51.3%. The 8-week bull/bear is 21.5% and above 20.8%, which denotes an unfavorable level for the third week in a row. The last unfavorable readings were the 7 consecutive weeks seen in March and April.