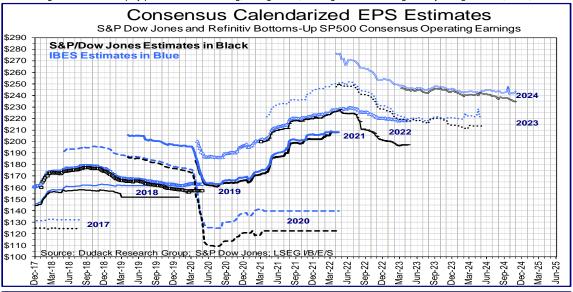

The S&P Dow Jones consensus estimate for calendar 2024 is \$234.74, up \$0.23 and the 2025 estimate is \$273.29, down \$0.24 this week. The LSEG IBES estimate for 2024 is \$243.33, up \$1.00 and the estimate for 2025 is \$275.30, down \$0.14. The IBES guesstimate for 2026 EPS is \$311.61, up \$0.21. Monitoring estimates will be critical as we approach third-quarter earnings season since equity prices have been rising, but right now, earnings estimates are generally falling for 2024, 2025, and 2026.