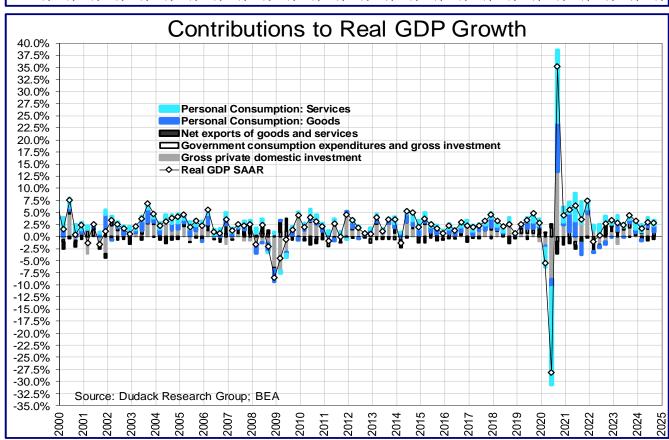

#### RECENT ECONOMIC RELEASES

In the third quarter GDP grew 2.8% on a seasonally-adjusted-annualized basis, just shy of the 3.0% seen in the second quarter and not much below the long-term average of 3.2%. Driving third quarter growth was personal consumption. However, services have usually been the main driver of personal consumption, but in the third quarter growth came primarily from durable goods, or more specifically vehicles. Government spending was also a significant positive in the third quarter, along with inventories. The major negative in the quarter was international trade, with imports exceeding exports. See page 3.

GDP in the third quarter grew 2.8% (SAAR), just shy of the 3.0% seen in the second quarter and not much below the long-term average of 3.2%. Driving third quarter growth was personal consumption, primarily durable goods (vehicles). Government was also a major factor in the third quarter, along with inventories. The major negative was trade, with imports exceeding exports.