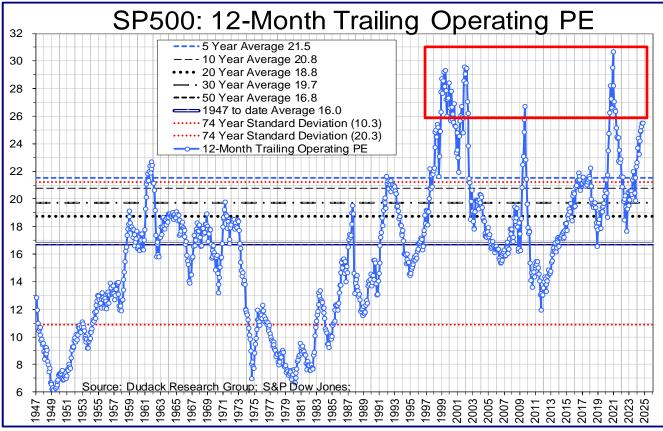

Valuation does not support equities at this juncture, but if this market is a melt-up or bubble, valuation will not matter. The SPX **trailing** 4-quarter operating multiple is 24.9 times, and well above all long- and short-term averages. The **12-month forward** PE multiple is 21.4 times and when added to inflation of 2.4%, sums to 23.8, which is at the top of the normal range of 14.8 to 23.8. By all measures, the equity market remains richly valued. Current valuation levels have only been seen during the 1997-2000 bubble, the financial crisis of 2008, or the post-COVID-19 earnings slump.