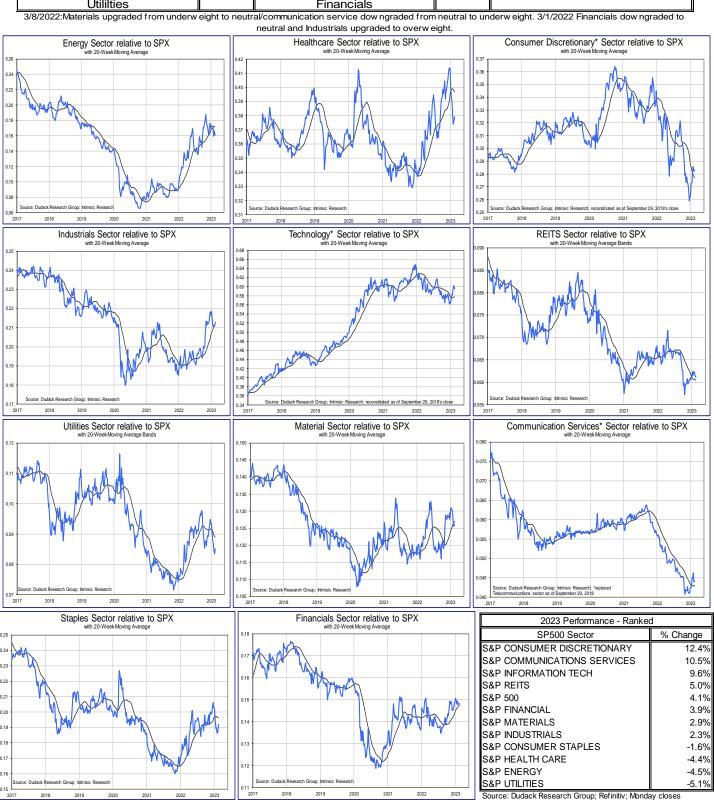

India ETF                    | INDA.K | 39.87    | -0.5%  | -6.6%   | -4.5% | -4.5% |
| Utilities Select Sector SPDR              | XLU    | 67.20    | -0.9%  | -2.9%   | -4.7% | -4.7% |
| Oil Future                                | CLc1   | 76.36    | -3.4%  | -6.1%   | -4.9% | -4.9% |
| United States Oil Fund, LP                | USO    | 66.69    | -3.9%  | -6.8%   | -4.9% | -4.9% |
| Silver Future                             | Slc1   | 21.87    | 0.1%   |         | -8.4% | -8.4% |
| iShares Silver Trust                      | SLV    | 20.96    | -0.2%  | -8.8%   | -8.8% | -8.8% |

Source: Dudack Research Group; Thomson Reuters

Priced as of February 21, 2023

Outperformed SP500
Underperformed SP500

# DRG

# Sector Relative Performance - relative over/under/ performance to S&P 500







# **US** Asset Allocation

|                | Benchmark | DRG % | Recommendation |
|----------------|-----------|-------|----------------|
| Equities       | 60%       | 55%   | Neutral        |
| Treasury Bonds | 30%       | 20%   | Underweight    |
| Cash           | 10%       | 25%   | Overweight     |
|                | 100%      | 100%  |                |

Source: Dudack Research Group; raised cash and lowered equity 15% on December 21, 2022

# **DRG Earnings and Economic Forecasts**

| 2005