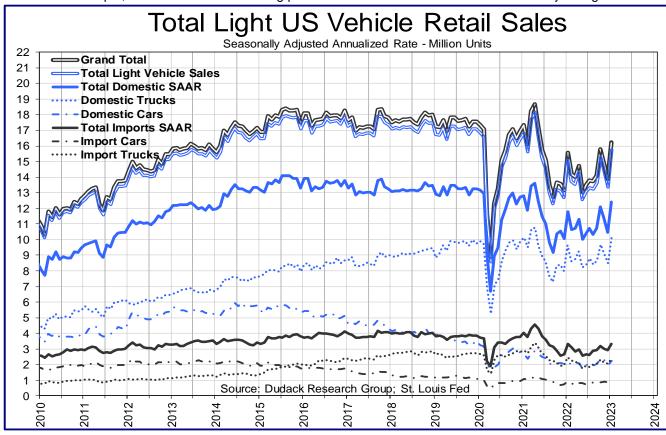

Nevertheless, households continue to spend. Total retail & food services sales rose 6.4% YOY in January, and sales excluding motor vehicles and parts, rose 7.3% YOY. However, when nominal retail sales are adjusted for inflation, real retail sales only grew 0.2%. This is down from 1.1% in December, but up from the 1% decline seen in November. See page 4. Total vehicle unit sales rebounded strongly from December's 13.9 million (SAAR) to 16.2 million in January, and this makes the 7.3% YOY rise in January's retail sales excluding autos, and 7.4% rise in sales excluding autos and gas stations, even more impressive. The 25.2% increase in food services and drinking places was noteworthy. See page 5.

Total vehicle sales rebounded strongly from December's 13.9 million (SAAR) to 16.2 million in January. This makes the 7.3% YOY rise in January's retail sales excluding autos and 7.4% rise in sales excluding autos and gas stations even more impressive. For example, food services and drinking places saw a 25.2% increase in sales from a year ago.