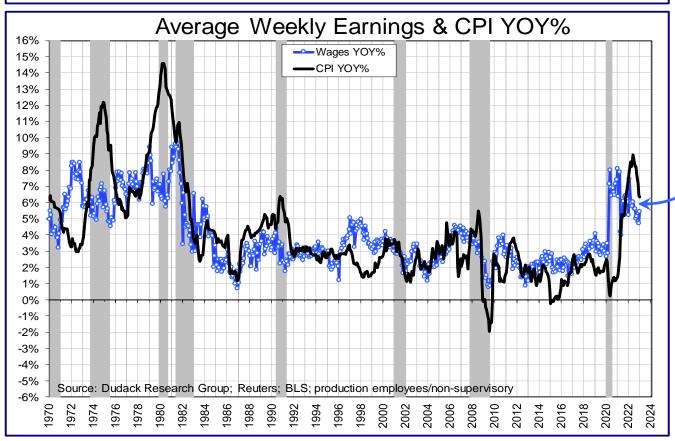

In January, the CPI rose 6.35% YOY, down fractionally from the 6.44% YOY rise in December, yet a major improvement from the 9.1% YOY seen in June 2022. Still, prices are not falling as quickly as some had hoped. The PPI for finished goods rose 8.7% in January, down only 0.2% from the 8.9% reported in December. Wages rose a healthy 5.4% YOY in January but after adjusting for inflation, household purchasing power declined 1% YOY in January. We have been concerned about the disparity between inflation and wage growth for the last year. The spread is narrowing but it has not closed, and the consumer remains under pressure. See page 3.

In January, the CPI rose 6.35% YOY, down from the 6.44% YOY rise in December. PPI for finished goods rose 8.7% in January, versus 8.9% in December. Wages rose 5.4% YOY in January but after adjusting for inflation, this means purchasing power declined 1% YOY. The spread between inflation and wage growth is narrowing but has not closed.