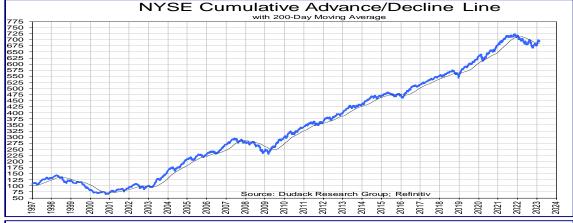

The 10-day average of daily new highs is 87 and new lows are 27. This combination is now neutral since neither new highs nor new lows are above 100. The advance/decline line fell below the June low on September 22 and is currently 33,815 net advancing issues from its 11/8/21 high. Although the AD line remains negative, it is improving.