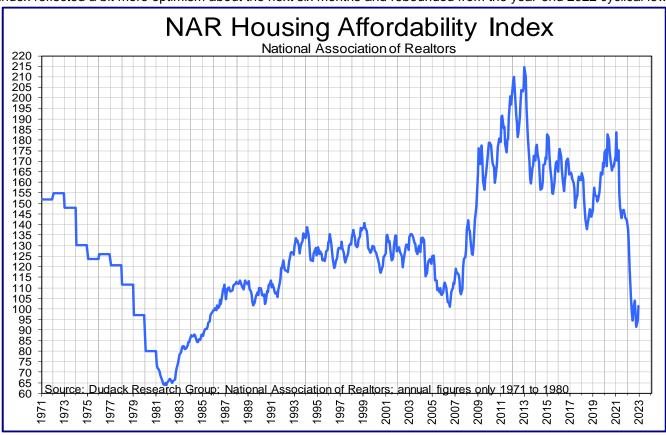

In terms of debt and mortgages, housing remains in a slump. December's new home sales totaled 616,000 annualized units, down nearly 27% YOY. Existing home sales fell to 4 million units in January, a decline of nearly 37% from a year earlier. See page 6. The NAR housing affordability index improved from 94.3 in November to 101.2 in December, yet it remains at one of the lowest readings since 1986. This is not favorable. Nonetheless, in February, the NAHB housing index reflected a bit more optimism about the next six months and rebounded from the year-end 2022 cyclical lows. See page 7.

December's new home sales totaled 616,000 annualized units, down nearly 27% YOY. Existing home sales fell to 4 million units in January, a decline of nearly 37% from a year earlier.

The NAR housing affordability index improved from 94.3 in November to 101.2 in December, yet it remains at one of the lowest readings since 1986. This is not favorable for the housing outlook. Nonetheless, in February, the NAHB housing index reflected a bit more optimism about the next six months and rebounded from the year-end 2022 cyclical lows.