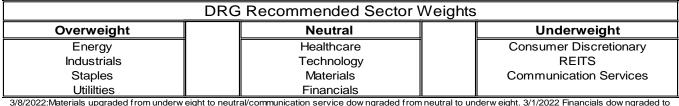

CI India ETF                    | INDA.K | 39.87    | -0.5%  | -6.6%   | -4.5% | -4.5% |
| Utilities Select Sector SPDR              | XLU    | 67.20    | -0.9%  | -2.9%   | -4.7% | -4.7% |
| Oil Future                                | CLc1   | 76.36    | -3.4%  | -6.1%   | -4.9% | -4.9% |
| United States Oil Fund, LP                | USO    | 66.69    | -3.9%  | -6.8%   | -4.9% | -4.9% |
| Silver Future                             | Slc1   | 21.87    | 0.1%   |         | -8.4% | -8.4% |
| iShares Silver Trust                      | SLV    | 20.96    | -0.2%  | -8.8%   | -8.8% | -8.8% |

Source: Dudack Research Group; Thomson Reuters

Priced as of February 21, 2023

Outperformed SP500
Underperformed SP500

# DRG

# Sector Relative Performance - relative over/under/ performance to S&P 500







# **US** Asset Allocation

|                | Benchmark | DRG % | Recommendation |
|----------------|-----------|-------|----------------|
| Equities       | 60%       | 55%   | Neutral        |
| Treasury Bonds | 30%       | 20%   | Underweight    |
| Cash           | 10%       | 25%   | Overweight     |
|                | 100%      | 100%  |                |

Source: Dudack Research Group; raised cash and lowered equity 15% on December 21, 2022

# **DRG Earnings and Economic Forecasts**

| 2005