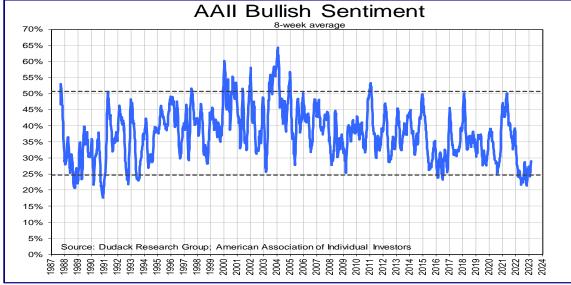

The market also revealed signs of exhaustion with daily NYSE volume falling consistently below the 10-day average and sentiment indicators reaching short-term extremes. The AAII bull/bear sentiment indicator had a sizeable 7.6% jump in bullishness to 37.5%, the highest level in over a year. Bearishness fell 9.6% to 25%, its lowest level since November 2021. It was too much, too soon in terms of a sentiment switch. Not surprisingly, in this week's first session, the Dow Jones Industrial Average fell 697.1 points, or 2.06%, to 33,129.59, and wiped out its year-to-date gains. The S&P 500 lost 81.75 points, or 2.00%, to 3,997.34; the Nasdaq Composite dropped 294.97 points, or 2.5%, to 11,492.30; and the Russell 2000 fell 58.14 points, or 2.99%, to 1888.21. These indices shaved previous gains but remained positive for the year.

Last week's AAII readings showed a 3.4% decrease in bulls to 34.1% and a 3.8% increase in bears to 28.8%. The Bull/Bear 8-week Spread is neutral, and out of positive territory, for the first time since January 12, 2022.