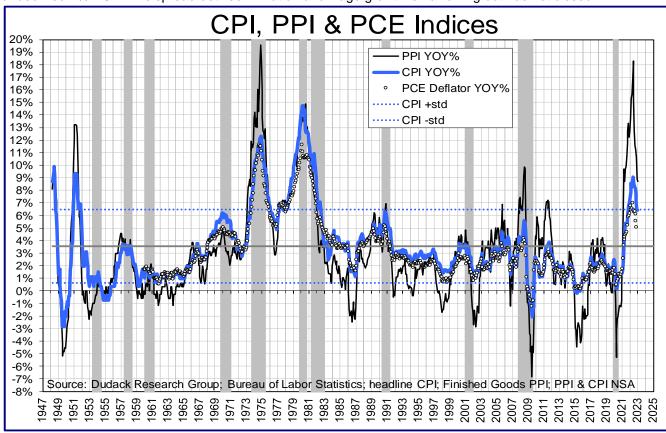

In January, the CPI rose 6.35% YOY, down fractionally from the 6.44% YOY rise in December, yet a major improvement from the 9.1% YOY seen in June 2022. Still, prices are not falling as quickly as some had hoped. The PPI for finished goods rose 8.7% in January, down only 0.2% from the 8.9% reported in December. Wages rose a healthy 5.4% YOY in January but after adjusting for inflation, household purchasing power declined 1% YOY in January. We have been concerned about the disparity between inflation and wage growth for the last year. The spread is narrowing but it has not closed, and the consumer remains under pressure. See page 3.

In January, the CPI rose 6.35% YOY, down from the 6.44% YOY rise in December. PPI for finished goods rose 8.7% in January, versus 8.9% in December. Wages rose 5.4% YOY in January but after adjusting for inflation, this means purchasing power declined 1% YOY. The spread between inflation and wage growth is narrowing but has not closed.