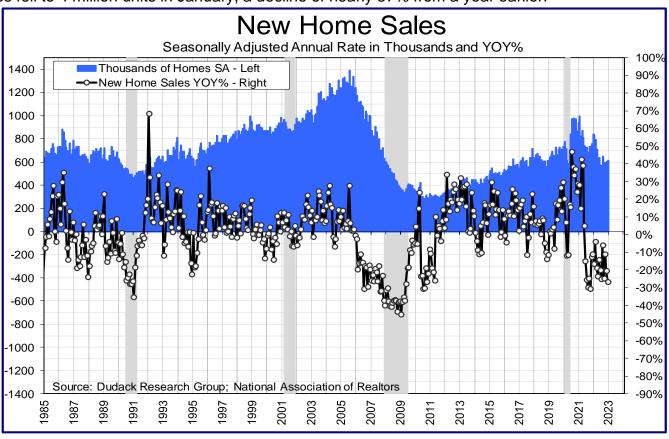

In terms of debt and mortgages, housing remains in a slump. December's new home sales totaled 616,000 annualized units, down nearly 27% YOY. Existing home sales fell to 4 million units in January, a decline of nearly 37% from a year earlier. See page 6. The NAR housing affordability index improved from 94.3 in November to 101.2 in December, yet it remains at one of the lowest readings since 1986. This is not favorable. Nonetheless, in February, the NAHB housing index reflected a bit more optimism about the next six months and rebounded from the year-end 2022 cyclical lows. See page 7.

December's new home sales totaled 616,000 annualized units, down nearly 27% YOY. Existing home sales fell to 4 million units in January, a decline of nearly 37% from a year earlier.

The NAR housing affordability index improved from 94.3 in November to 101.2 in December, yet it remains at one of the lowest readings since 1986. This is not favorable for the housing outlook. Nonetheless, in February, the NAHB housing index reflected a bit more optimism about the next six months and rebounded from the year-end 2022 cyclical lows.