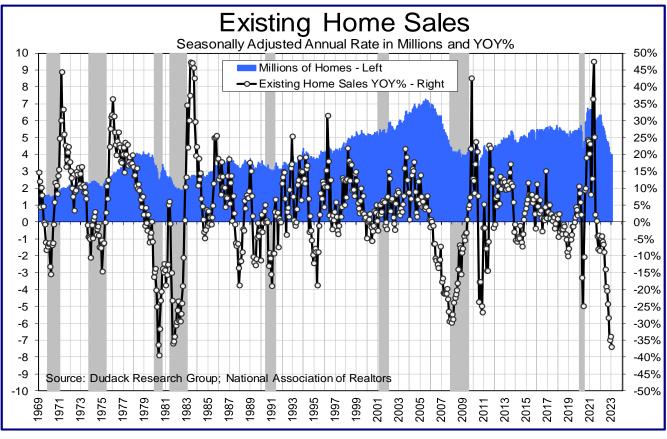

In terms of debt and mortgages, housing remains in a slump. December's new home sales totaled 616,000 annualized units, down nearly 27% YOY. Existing home sales fell to 4 million units in January, a decline of nearly 37% from a year earlier. See page 6. The NAR housing affordability index improved from 94.3 in November to 101.2 in December, yet it remains at one of the lowest readings since 1986. This is not favorable. Nonetheless, in February, the NAHB housing index reflected a bit more optimism about the next six months and rebounded from the year-end 2022 cyclical lows. See page 7.

December's new home sales totaled 616,000 annualized units, down nearly 27% YOY. Existing home sales fell to 4 million units in January, a decline of nearly 37% from a year earlier.

The NAR housing affordability index improved from 94.3 in November to 101.2 in December, yet it remains at one of the lowest readings since 1986. This is not favorable for the housing outlook. Nonetheless, in February, the NAHB housing index reflected a bit more optimism about the next six months and rebounded from the year-end 2022 cyclical lows.