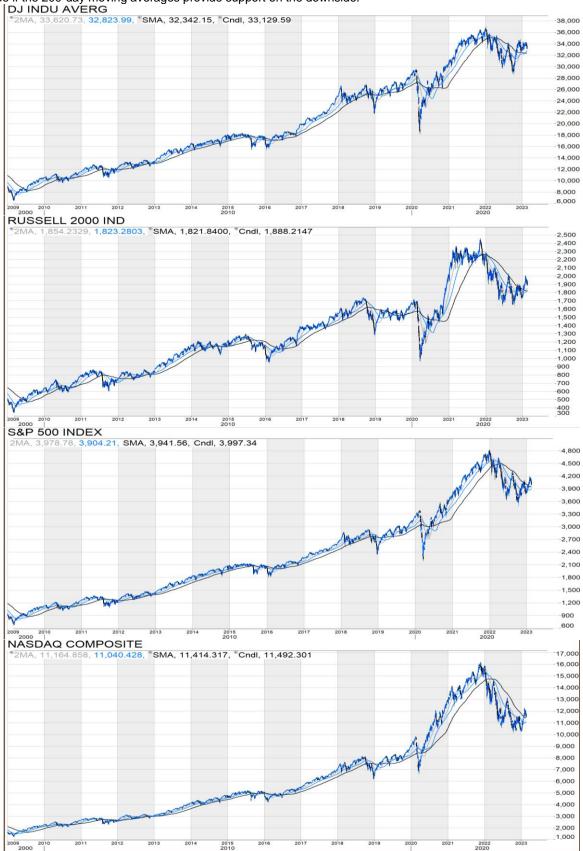

# US Strategy Weekly Earnings, the Fed, and Russia/Ukraine

Last week we pointed out that the 2000 resistance level in the Russell 2000 index ("Russell 2000 at 2000" February 15, 2023) could be pivotal for the near term. Similar to the less delineated DJIA 34,000 level, the RUT's 2000 resistance level presented the first real challenge for the advance initiated from the October 2022 low.

Last week we noted that our focus was on the 2000 level in the RUT, which was an important resistance level that could measure the strength of the rally. The DJIA 34,000 level is similar. These resistance levels did reverse the advance in the near term but despite the drama of this week's sell off from resistance, there has not been any major damage done to the technical patterns in the indices. Now we will wait to see if the 200-day moving averages provide support on the downside.