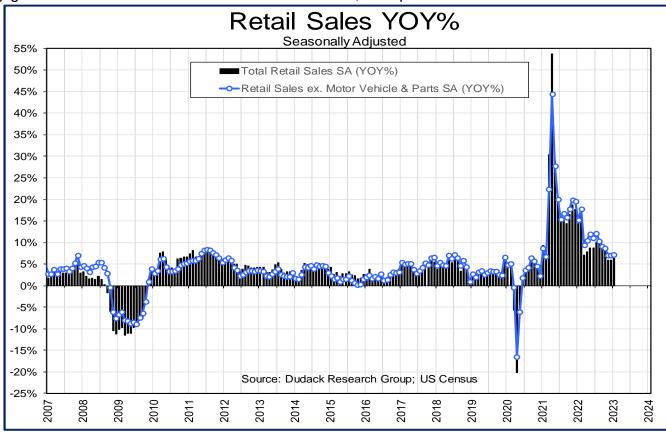

Nevertheless, households continue to spend. Total retail & food services sales rose 6.4% YOY in January, and sales excluding motor vehicles and parts, rose 7.3% YOY. However, when nominal retail sales are adjusted for inflation, real retail sales only grew 0.2%. This is down from 1.1% in December, but up from the 1% decline seen in November. See page 4. Total vehicle unit sales rebounded strongly from December's 13.9 million (SAAR) to 16.2 million in January, and this makes the 7.3% YOY rise in January's retail sales excluding autos, and 7.4% rise in sales excluding autos and gas stations, even more impressive. The 25.2% increase in food services and drinking places was noteworthy. See page 5.

Total retail & food services sales rose 6.4% YOY in January, and sales excluding motor vehicles and parts, rose 7.3% YOY. However, when nominal retail sales are adjusted for inflation, real retail sales only grew 0.2%. This is down from 1.1% in December, but up from the 1% **decline** seen in November.

Total vehicle sales rebounded strongly from December's 13.9 million (SAAR) to 16.2 million in January. This makes the 7.3% YOY rise in January's retail sales excluding autos and 7.4% rise in sales excluding autos and gas stations even more impressive. For example, food services and drinking places saw a 25.2% increase in sales from a year ago.