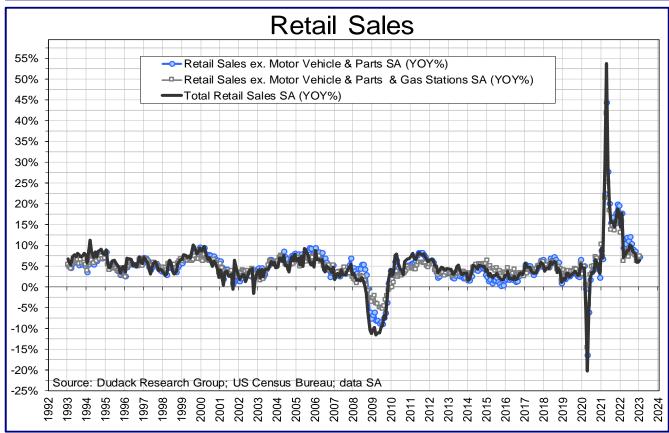

Nevertheless, households continue to spend. Total retail & food services sales rose 6.4% YOY in January, and sales excluding motor vehicles and parts, rose 7.3% YOY. However, when nominal retail sales are adjusted for inflation, real retail sales only grew 0.2%. This is down from 1.1% in December, but up from the 1% decline seen in November. See page 4. Total vehicle unit sales rebounded strongly from December's 13.9 million (SAAR) to 16.2 million in January, and this makes the 7.3% YOY rise in January's retail sales excluding autos, and 7.4% rise in sales excluding autos and gas stations, even more impressive. The 25.2% increase in food services and drinking places was noteworthy. See page 5.

Total retail & food services sales rose 6.4% YOY in January, and sales excluding motor vehicles and parts, rose 7.3% YOY. However, when nominal retail sales are adjusted for inflation, real retail sales only grew 0.2%. This is down from 1.1% in December, but up from the 1% **decline** seen in November.

Total vehicle sales rebounded strongly from December's 13.9 million (SAAR) to 16.2 million in January. This makes the 7.3% YOY rise in January's retail sales excluding autos and 7.4% rise in sales excluding autos and gas stations even more impressive. For example, food services and drinking places saw a 25.2% increase in sales from a year ago.