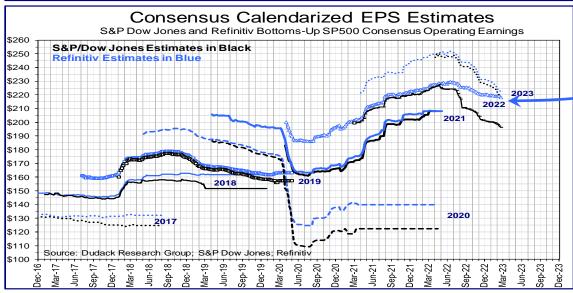

#### **EARNINGS GROWTH**

On page 15 we display our quarterly and annual forecasts for S&P 500 earnings as well as those from S&P Dow Jones and IBES. It is worth noting that the S&P Dow Jones 2022 earnings estimate for 2022 is currently \$196.31 and for 2023 it is \$220.16. As recently as July 22, 2022, the 2022 estimate was \$220.70, or higher than the current 2023 estimate. IBES currently estimates this year's earnings to be \$222.85, but as recently as October 7, 2022, it showed a consensus estimate for last year's earnings of \$223.34. In sum, earnings estimates are coming down, but the question is how much further might they fall? This is a difficult question since economic signs are mixed and to a large degree, confusing.

S&P Dow Jones earnings estimates for 2022 and 2023 fell \$0.78 and \$0.14 this week. Refinitiv IBES consensus earnings forecasts fell \$1.39 and rose \$0.01, respectively, leaving estimates at \$196.31./\$218.16 and \$220.16/\$222.85, respectively. EPS growth rates for 2022 are (5.7%) and 2.1%, and for 2023 are 12.1% and 1.5%, respectively. (Note: consensus macro-EPS forecasts may differ from four quarter analysts' forecast sums seen on page 16.) DRG's 2022 and 2023 estimates are \$200 and \$180, reflecting earnings declines of 3.9% and 10%, respectively.