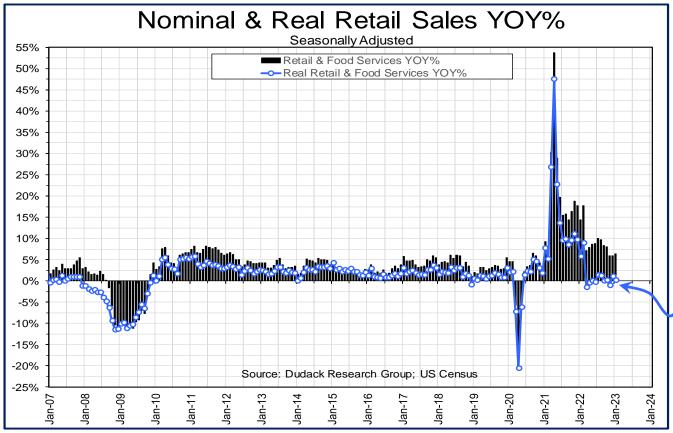

Nevertheless, households continue to spend. Total retail & food services sales rose 6.4% YOY in January, and sales excluding motor vehicles and parts, rose 7.3% YOY. However, when nominal retail sales are adjusted for inflation, real retail sales only grew 0.2%. This is down from 1.1% in December, but up from the 1% decline seen in November. See page 4. Total vehicle unit sales rebounded strongly from December's 13.9 million (SAAR) to 16.2 million in January, and this makes the 7.3% YOY rise in January's retail sales excluding autos, and 7.4% rise in sales excluding autos and gas stations, even more impressive. The 25.2% increase in food services and drinking places was noteworthy. See page 5.

Total retail & food services sales rose 6.4% YOY in January, and sales excluding motor vehicles and parts, rose 7.3% YOY. However, when nominal retail sales are adjusted for inflation, real retail sales only grew 0.2%. This is down from 1.1% in December, but up from the 1% **decline** seen in November.