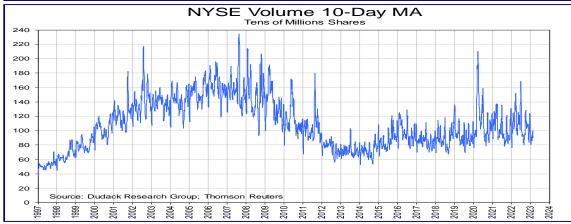

The market also revealed signs of exhaustion with daily NYSE volume falling consistently below the 10-day average and sentiment indicators reaching short-term extremes. The AAII bull/bear sentiment indicator had a sizeable 7.6% jump in bullishness to 37.5%, the highest level in over a year. Bearishness fell 9.6% to 25%, its lowest level since November 2021. It was too much, too soon in terms of a sentiment switch. Not surprisingly, in this week's first session, the Dow Jones Industrial Average fell 697.1 points, or 2.06%, to 33,129.59, and wiped out its year-to-date gains. The S&P 500 lost 81.75 points, or 2.00%, to 3,997.34; the Nasdaq Composite dropped 294.97 points, or 2.5%, to 11,492.30; and the Russell 2000 fell 58.14 points, or 2.99%, to 1888.21. These indices shaved previous gains but remained positive for the year.