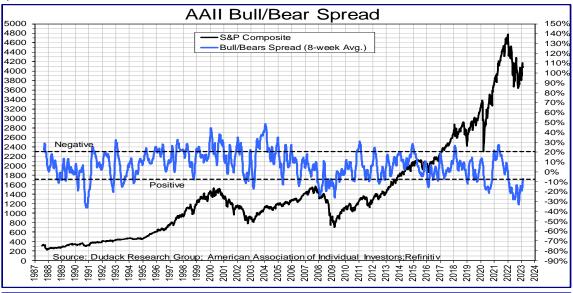

The market also revealed signs of exhaustion with daily NYSE volume falling consistently below the 10-day average and sentiment indicators reaching short-term extremes. The AAII bull/bear sentiment indicator had a sizeable 7.6% jump in bullishness to 37.5%, the highest level in over a year. Bearishness fell 9.6% to 25%, its lowest level since November 2021. It was too much, too soon in terms of a sentiment switch. Not surprisingly, in this week's first session, the Dow Jones Industrial Average fell 697.1 points, or 2.06%, to 33,129.59, and wiped out its year-to-date gains. The S&P 500 lost 81.75 points, or 2.00%, to 3,997.34; the Nasdaq Composite dropped 294.97 points, or 2.5%, to 11,492.30; and the Russell 2000 fell 58.14 points, or 2.99%, to 1888.21. These indices shaved previous gains but remained positive for the year.

Last week's AAII readings showed a 3.4% decrease in bulls to 34.1% and a 3.8% increase in bears to 28.8%. The Bull/Bear 8-week Spread is neutral, and out of positive territory, for the first time since January 12, 2022.