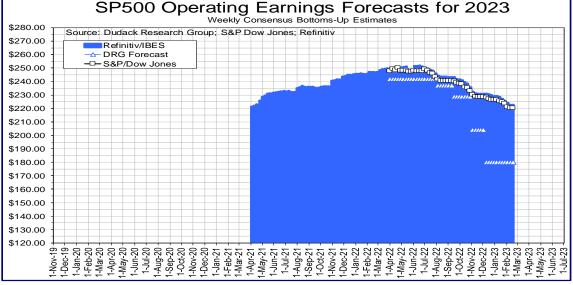

#### **EARNINGS GROWTH**

On page 15 we display our quarterly and annual forecasts for S&P 500 earnings as well as those from S&P Dow Jones and IBES. It is worth noting that the S&P Dow Jones 2022 earnings estimate for 2022 is currently \$196.31 and for 2023 it is \$220.16. As recently as July 22, 2022, the 2022 estimate was \$220.70, or higher than the current 2023 estimate. IBES currently estimates this year's earnings to be \$222.85, but as recently as October 7, 2022, it showed a consensus estimate for last year's earnings of \$223.34. In sum, earnings estimates are coming down, but the question is how much further might they fall? This is a difficult question since economic signs are mixed and to a large degree, confusing.

S&P Dow Jones earnings estimates for 2022 and 2023 fell \$0.78 and \$0.14 this week. Refinitiv IBES consensus earnings forecasts fell \$1.39 and rose \$0.01, respectively, leaving estimates at \$196.31./\$218.16 and \$220.16/\$222.85, respectively. EPS growth rates for 2022 are (5.7%) and 2.1%, and for 2023 are 12.1% and 1.5%, respectively. (Note: consensus macro-EPS forecasts may differ from four quarter analysts' forecast sums seen on page 16.) DRG's 2022 and 2023 estimates are \$200 and \$180, reflecting earnings declines of 3.9% and 10%, respectively.