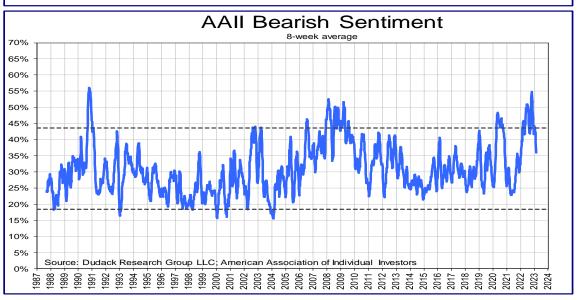

The market also revealed signs of exhaustion with daily NYSE volume falling consistently below the 10-day average and sentiment indicators reaching short-term extremes. The AAII bull/bear sentiment indicator had a sizeable 7.6% jump in bullishness to 37.5%, the highest level in over a year. Bearishness fell 9.6% to 25%, its lowest level since November 2021. It was too much, too soon in terms of a sentiment switch. Not surprisingly, in this week's first session, the Dow Jones Industrial Average fell 697.1 points, or 2.06%, to 33,129.59, and wiped out its year-to-date gains. The S&P 500 lost 81.75 points, or 2.00%, to 3,997.34; the Nasdaq Composite dropped 294.97 points, or 2.5%, to 11,492.30; and the Russell 2000 fell 58.14 points, or 2.99%, to 1888.21. These indices shaved previous gains but remained positive for the year.

Last week's AAII readings showed a 3.4% decrease in bulls to 34.1% and a 3.8% increase in bears to 28.8%. The Bull/Bear 8-week Spread is neutral, and out of positive territory, for the first time since January 12, 2022.