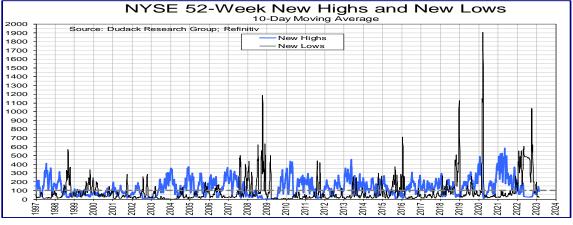

The 10-day average of daily new highs is 87 and new lows are 27. This combination is now neutral since neither new highs nor new lows are above 100. The advance/decline line fell below the June low on September 22 and is currently 33,815 net advancing issues from its 11/8/21 high. Although the AD line remains negative, it is improving.