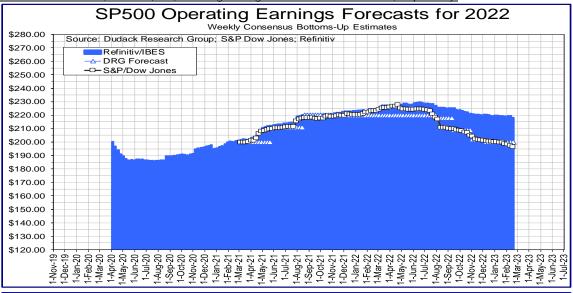

#### **EARNINGS GROWTH**

On page 15 we display our quarterly and annual forecasts for S&P 500 earnings as well as those from S&P Dow Jones and IBES. It is worth noting that the S&P Dow Jones 2022 earnings estimate for 2022 is currently \$196.31 and for 2023 it is \$220.16. As recently as July 22, 2022, the 2022 estimate was \$220.70, or higher than the current 2023 estimate. IBES currently estimates this year's earnings to be \$222.85, but as recently as October 7, 2022, it showed a consensus estimate for last year's earnings of \$223.34. In sum, earnings estimates are coming down, but the question is how much further might they fall? This is a difficult question since economic signs are mixed and to a large degree, confusing.

S&P Dow Jones earnings estimates for 2022 and 2023 fell \$0.78 and \$0.14 this week. Refinitiv IBES consensus earnings forecasts fell \$1.39 and rose \$0.01, respectively, leaving estimates at \$196.31./\$218.16 and \$220.16/\$222.85, respectively. EPS growth rates for 2022 are (5.7%) and 2.1%, and for 2023 are 12.1% and 1.5%, respectively. (Note: consensus macro-EPS forecasts may differ from four quarter analysts' forecast sums seen on page 16.) DRG's 2022 and 2023 estimates are \$200 and \$180, reflecting earnings declines of 3.9% and 10%, respectively.