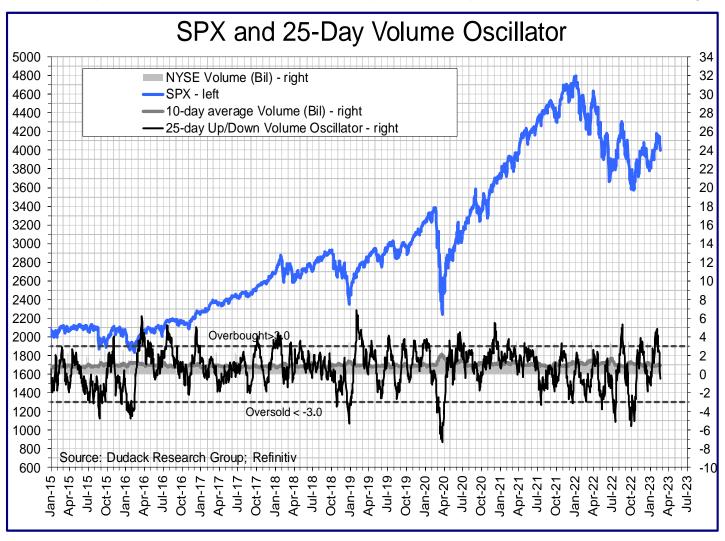

Source: Refinitiv

The 25-day up/down volume oscillator is negative 0.34 and neutral this week after being overbought for eleven straight trading sessions ending February 8. This long overbought reading was an upgrade from the overbought reading seen in November off the October low. Bear markets rarely reach overbought territory, and if they do, the reading is usually brief. An overbought reading that persists for five to ten consecutive trading days – and reaches a new overbought high reading (this has not been true to date) -- is significant and this is an indication of a shift from bearish to positive, or at least from bearish to neutral. This is a major change in the technical backdrop.

As a reminder, the 25-day up/down volume oscillator has been in bearish mode since April 2022 when it repeatedly failed to reach overbought territory to confirm new market highs. It subsequently recorded a series of oversold readings which indicated a downshift in the cycle. On September 30, the oscillator hit an oversold reading of negative 5.6 which was a deeper oversold reading than the negative 5.17 reading of July 14, 2022. This was a failure in defining June as a major low. The oscillator was in oversold territory for 8 of 10 consecutive trading sessions in July and oversold for 18 of 24 consecutive trading sessions in September/October. However, the indicator has not generated a significant overbought or oversold reading in recent months and the current reading is a positive sign.

The key to a successful retest of a bear market low is whether or not a new low in price generates a new low in breadth. A successful retest will show there is less selling pressure – a less severe oversold reading -- despite a lower low in price. This "non-confirmation" of a low is a positive and implies that downside risk is subsiding.