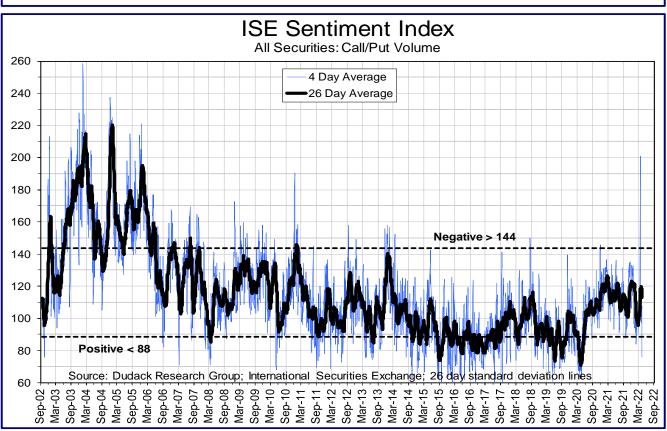

2011

AAII sentiment has been unusually volatile and last week, bullish sentiment fell 7.2 points to 24.7% while bearish sentiment jumped 13.9 points to 41.4%. Pessimism has been above 40% for 9 of the last 12 weeks. Optimism has been below 27.9% for 10 of the last 13 weeks. Neutral has been above average for the 3<sup>rd</sup> consecutive week. The ISE sentiment index remains within its neutral range.