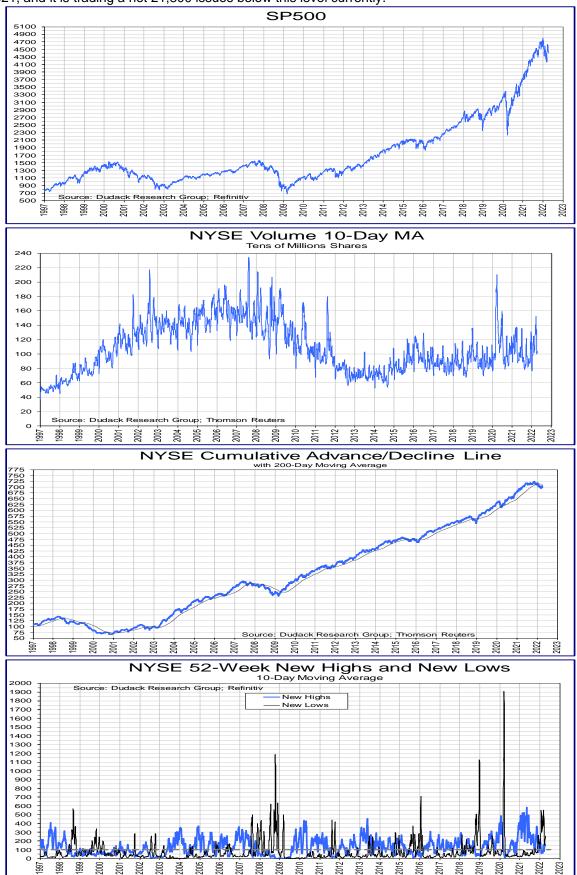

The 10-day average of daily new highs is 142 this week and daily new lows are 258. This combination is neutral-to-slightlynegative with both new highs and lows above the 100 benchmark. The advance/decline line's last record high was on November 8, 2021, and it is trading a net 21,800 issues below this level currently.