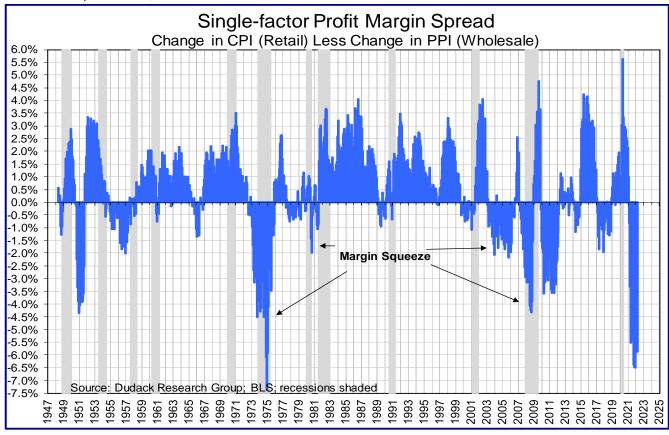

Inflation has many bad side effects, but the one that may trigger negative headlines this earnings season is that it erodes margins. Assuming manufacturers and retailers buy at wholesale (PPI) and sell at retail (CPI), profit margins could experience a negative 6% swing in the first quarter. Not surprisingly, the small business confidence index fell in March to 93.2, its third consecutive decline. Economic expectations fell 13 points to -49, the lowest on record.