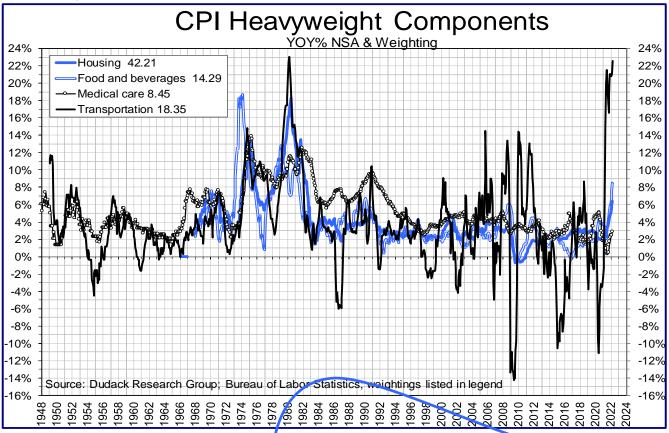

All the large segments of the CPI – housing, food & beverages, medical care, and transportation – have been experiencing escalating price increases over the last six months. See page 4. Many economists, like Larry Summers, are voicing concerns about the probability of a recession in the next two years; and not surprisingly, most strategists fear the Fed will trigger a recession by raising interest rates too much or too fast.

Source: Dudack Research Group; BLS; \*Feb. 2022 w eightings; Italics=sub-component; bold = headline; blue>headline

All the large components of the CPI – housing, food & beverages, medical care, and transportation – are experiencing escalating price increases. Many are worried about the Fed triggering a recession by raising interest rates, but the chart below shows that the last time inflation was this high, the economy suffered not just one, but a series of recessions before inflation fell below 4% and came under control.