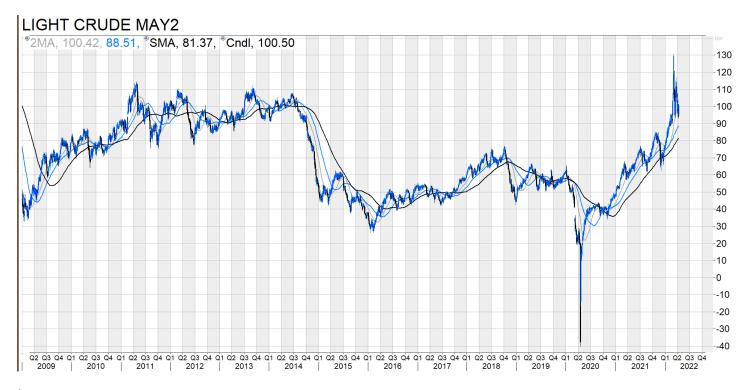

WTI crude oil briefly dipped under \$100 a barrel this week due to fears of China's shutdowns and slowing global growth. Nevertheless, oil is up 50% YOY; and we expect a 2022 range of \$90 to \$130 a barrel to dominate price action. The 10-year note yield rose from 2.56% to 2.78% this week. The technical chart is quite bullish, but resistance in the 2.7% to 3.0% range should slow its advance. And despite gains in long-term interest rates, fears of an inverted yield curve continue. However, given the expectations of seven to nine fed funds rate hikes this year, the risk of an inverted yield curve, and a recession in 2022, is a possibility.