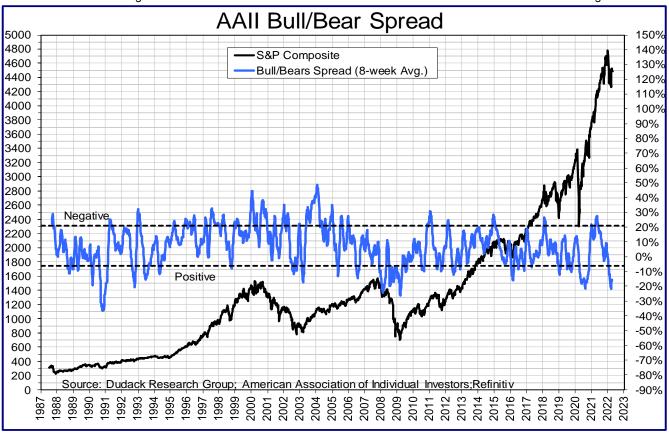

AAII sentiment has been unusually volatile. Last week, bullish sentiment fell 7.2 points to 24.7% while bearish sentiment jumped 13.9 points to 41.4%. Pessimism has been above 40% for nine of the last 12 weeks. Optimism has been below 27.9% for 10 of the last 13 weeks. Neutral has been above average for the third consecutive week. Overall, the AAII bull/bear spread remains positive.

2011

AAII sentiment has been unusually volatile and last week, bullish sentiment fell 7.2 points to 24.7% while bearish sentiment jumped 13.9 points to 41.4%. Pessimism has been above 40% for 9 of the last 12 weeks. Optimism has been below 27.9% for 10 of the last 13 weeks. Neutral has been above average for the 3<sup>rd</sup> consecutive week. The ISE sentiment index remains within its neutral range.