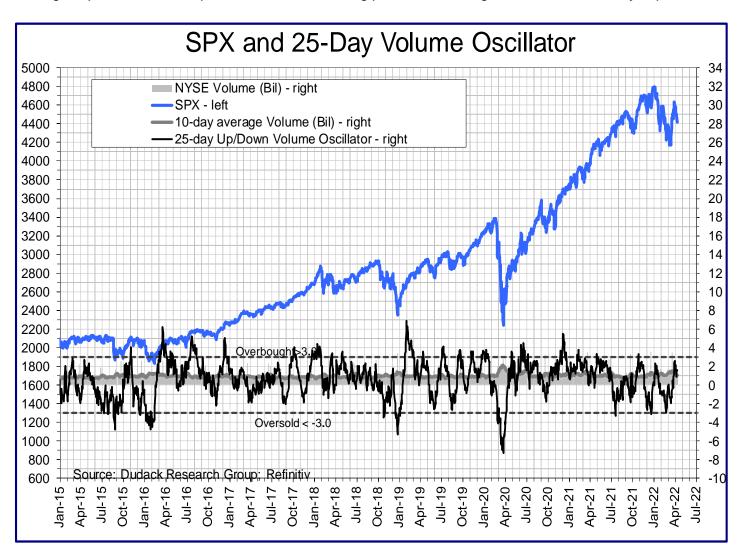

The 25-day up/down volume oscillator is at 1.21 this week, down slightly from a week earlier, and in line with recent price weakness. This oscillator has, to date, failed to move into overbought territory above 3.0, which would define a long-term neutral trading range for the market. A long or extreme overbought reading would suggest the correction is over and a new bullish trend has begun. For over twelve months, this indicator has been in limbo by failing to generate a definitive overbought or oversold reading.

Strangely, the 2022 decline did not had any extreme 90% volume day which would carry this oscillator into oversold territory. At least to date, there has not been any sign of panic selling or washout in the general market despite many key indices already showing a 20% correction from recent highs. In short, this indicator is performing in line with a market that is in a long-term trading range.

This 25-day up/down volume oscillator measures buying and selling momentum. New highs should be accompanied by strong and consistent buying pressure which results in long and sometimes extreme overbought readings. An absence of overbought readings at a new high reveals a weakness in the trend and is a sign of waning demand and/or investors selling into strength. Conversely, significant lows are often accompanied by panic selling. For example, an extreme oversold reading in this indicator, followed by a shallower oversold reading despite a new low in price indicates that selling pressure is fading and the lows are likely in place.