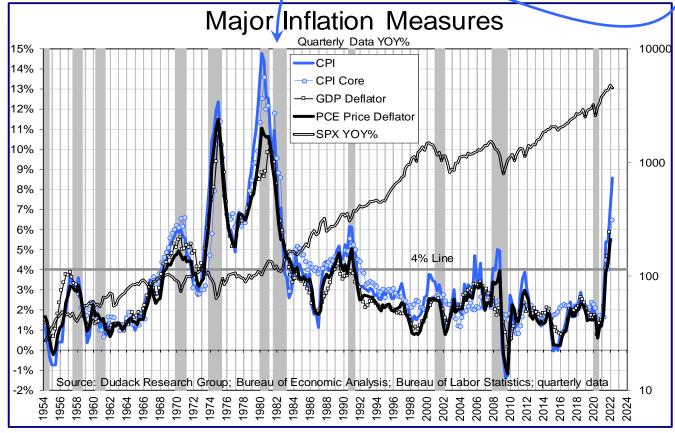

#### A HISTORY LESSON

However, history suggests that today's inflation rate has reached a level that may make a recession inevitable. On page 4, we show a long-term chart of the S&P 500, various inflation benchmarks, and recessions. It shows that the last time inflation began to soar at this pace was during the oil embargo of 1973. That inflation was followed by three recessions in the subsequent ten years.

This era was called the "great inflation" and it began in late 1972 and did not end until the early 1980s. In his book "Stocks for the Long Run: A Guide for Long-Term Growth" (1994), our friend Wharton Professor Jeremy Siegel, called it "the greatest failure of American macroeconomic policy in the postwar period." This decade-long inflation era has been blamed on many things: oil prices, the end of the gold standard in 1973, funding of The Great Society legislation, greedy businessmen, food shortages due to bad weather, and avaricious union leaders. But, according to Professor Siegel, the root cause of the great inflation was monetary policies that financed massive budget deficits driven by political leaders and their legislation. This should sound familiar.

Source: Dudack Research Group; BLS; \*Feb. 2022 w eightings; Italics=sub-component; bold = headline; blue>headline

All the large components of the CPI – housing, food & beverages, medical care, and transportation – are experiencing escalating price increases. Many are worried about the Fed triggering a recession by raising interest rates, but the chart below shows that the last time inflation was this high, the economy suffered not just one, but a series of recessions before inflation fell below 4% and came under control.