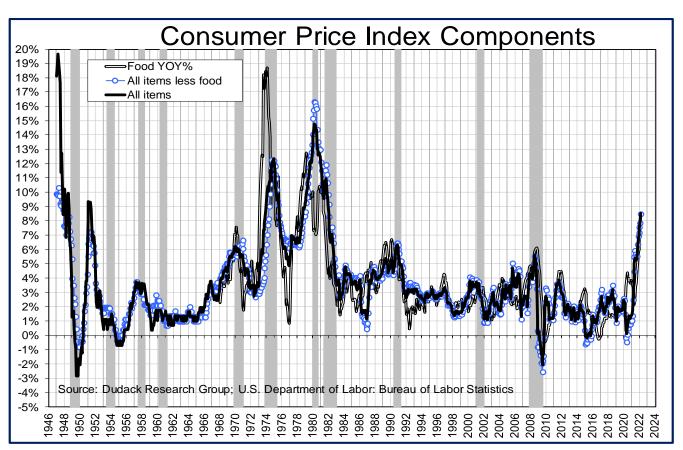

# INFLATION CONTINUES TO ROAR

The March CPI report was filled with bad news. Headline inflation exceeded expectations showing prices rising 8.5% YOY with core inflation up 6.5% YOY. Both series displayed the highest inflation in 40 years. Energy rose 32.2% YOY, up from 25.7% in February. Food prices rose 8.8% YOY, up from 7.9% in February. Services rose 4.7% YOY, up from 4.4% YOY. Goods inflation "moderated" to 11.7% YOY, down from 12.4% YOY in February. See page 3. The March CPI report indicates why the average household is struggling to keep up with normal expenses even though average weekly earnings rose 4.6% YOY in March. After inflation, the purchasing power of consumers fell nearly 4% YOY in March.

The March CPI report was not good news. Headline inflation exceeded expectations rising 8.5% YOY and core inflation rose 6.5%; both were the highest in 40 years. Energy rose 32.2% YOY, up from 25.7% in February. Food prices rose 8.8% YOY, up from 7.9% in February. Services rose 4.7% YOY, up from 4.4% YOY. Goods inflation "moderated" to 11.7% YOY, down from 12.4% YOY in February.