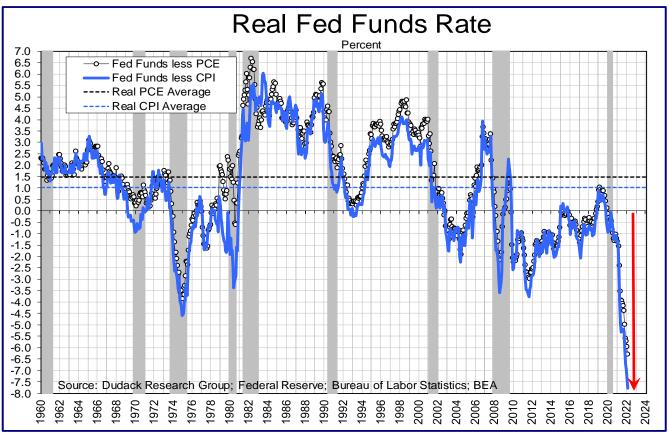

The great inflation ended with Paul Volcker, Chair of the Federal Reserve from 1979 to 1987. Volker made financial history in March 1980 when he raised the fed funds rate from 14% to 20%, its highest level on record. It was tough love but needed in order to end years of crippling double-digit inflation. Volker also moved the fed funds rate back to 20% in May 1981 when inflation began to creep higher. Although widely criticized at the time, the March 1980 "Volker Shock" is now seen as a courageous and wise act. Both rate hikes to 20% were followed by recessions, but in the end, it finally broke the back of a dangerous inflationary cycle.

Perhaps this was the history lesson discussed at the March FOMC meeting. If so, it would explain why dovish Fed governors like Lael Brainard suddenly become monetary hawks. The current Fed seems determined to enforce tough love on the economy in 2022 by raising interest rates and contracting its balance sheet. We believe both are needed. Unfortunately, it also raises the risk of recession.

With inflation running at 8.5% and the fed funds rate in a range of 25 basis points to 50 basis points, the Fed has a lot of work to do to get to "normal." It is not surprising that Fed governors have been warning of a 50-basis point rate increase ahead. At today's inflation level, the fed funds rate would have to be 9% to turn the cost of money from negative to positive. The hope is that the expectation of Fed rate hikes will help to calm inflation and reduce the number of hikes needed to reach normal. But this may be wishful thinking.