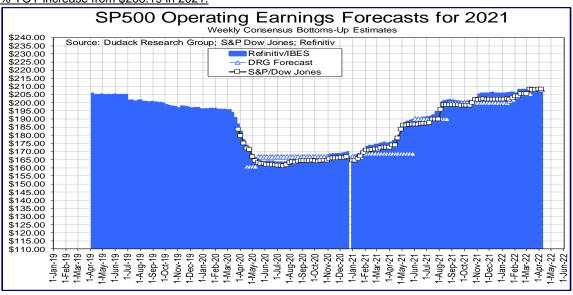

The S&P Dow Jones and Refinitiv IBES consensus earnings estimates for 2022 rose \$0.35 and \$0.28, respectively, this week, establishing a base EPS level of \$225 to \$227 in dollar terms. The 2022 earnings growth rates were 8.5% and 9.4%, respectively. (Note: consensus macro-EPS forecasts may differ from four quarter analysts' forecast sums seen on page 16.) Our DRG 2022 estimate remains at \$220, a 5.7% YOY increase from \$208.19 in 2021.