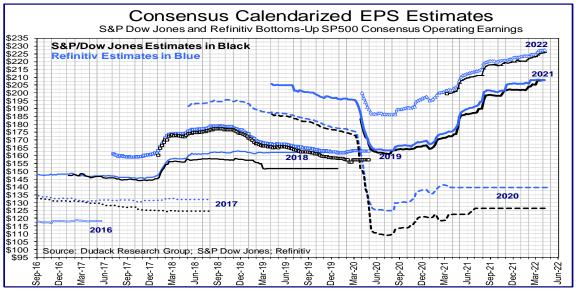

The S&P Dow Jones and Refinitiv IBES consensus earnings estimates for 2022 rose \$0.35 and \$0.28, respectively, this week, establishing a base EPS level of \$225 to \$227 in dollar terms. The 2022 earnings growth rates were 8.5% and 9.4%, respectively. (Note: consensus macro-EPS forecasts may differ from four quarter analysts' forecast sums seen on page 16.) Our DRG 2022 estimate remains at \$220, a 5.7% YOY increase from \$208.19 in 2021.