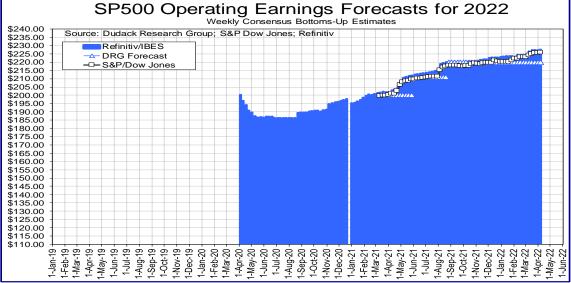

The S&P Dow Jones and Refinitiv IBES consensus earnings estimates for 2022 rose \$0.35 and \$0.28, respectively, this week, establishing a base EPS level of \$225 to \$227 in dollar terms. The 2022 earnings growth rates were 8.5% and 9.4%, respectively. (Note: consensus macro-EPS forecasts may differ from four quarter analysts' forecast sums seen on page 16.) Our DRG 2022 estimate remains at \$220, a 5.7% YOY increase from \$208.19 in 2021.