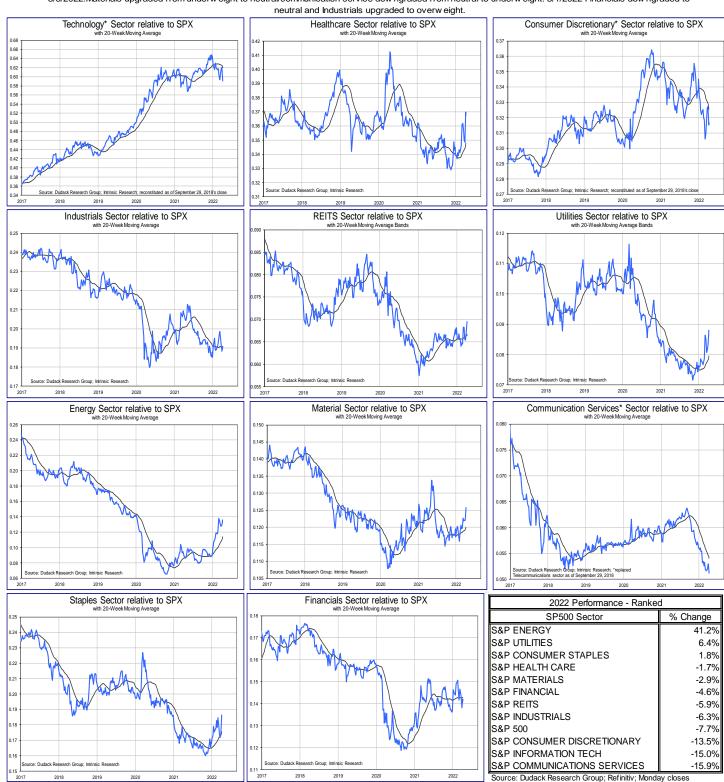

# Sector Relative Performance - relative over/under/ performance to S&P 500

3/8/2022:Materials upgraded from underw eight to neutral/communication service dow ngraded from neutral to underw eight. 3/1/2022 Financials dow ngraded to