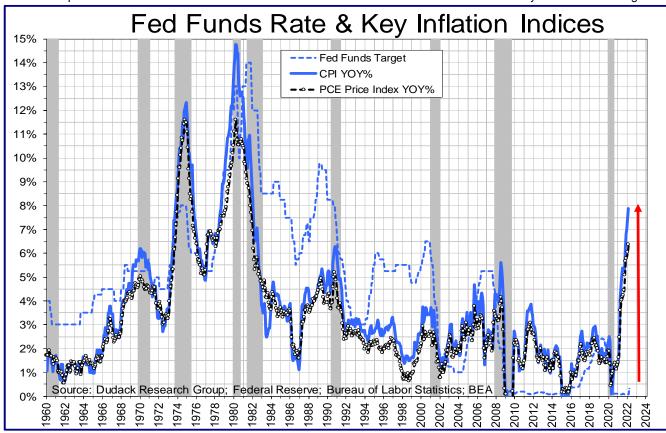

The great inflation ended with Paul Volcker, Chair of the Federal Reserve from 1979 to 1987. Volker made financial history in March 1980 when he raised the fed funds rate from 14% to 20%, its highest level on record. It was tough love but needed in order to end years of crippling double-digit inflation. Volker also moved the fed funds rate back to 20% in May 1981 when inflation began to creep higher. Although widely criticized at the time, the March 1980 "Volker Shock" is now seen as a courageous and wise act. Both rate hikes to 20% were followed by recessions, but in the end, it finally broke the back of a dangerous inflationary cycle.

Perhaps this was the history lesson discussed at the March FOMC meeting. If so, it would explain why dovish Fed governors like Lael Brainard suddenly become monetary hawks. The current Fed seems determined to enforce tough love on the economy in 2022 by raising interest rates and contracting its balance sheet. We believe both are needed. Unfortunately, it also raises the risk of recession.

With inflation running at 8.5% and the fed funds rate in a range of 25 basis points to 50 basis points, the Fed has a lot of work to do to get to "normal." It is not surprising that Fed governors have been warning of a 50-basis point rate increase ahead. At today's inflation level, the fed funds rate would have to be 9% to turn the cost of money from negative to positive. The hope is that the expectation of Fed rate hikes will help to calm inflation and reduce the number of hikes needed to reach normal. But this may be wishful thinking.