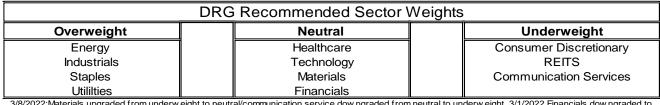

# STAY DEFENSIVE

We contemplated raising cash this week, however, we still believe *select* stocks can do well despite these challenges. In fact, some companies will benefit. Therefore, we remain overweight the energy sector, industrials (with an emphasis on defense stocks), consumer staples, and utilities. Each of these sectors is a direct, or indirect, beneficiary of the current world condition. Utilities are not a direct beneficiary, but they are defensive, can pass on costs to consumers and are preferable to bonds in an era of rising interest rates.

# Sector Relative Performance - relative over/under/ performance to S&P 500

3/8/2022:Materials upgraded from underw eight to neutral/communication service dow ngraded from neutral to underw eight. 3/1/2022 Financials dow ngraded to