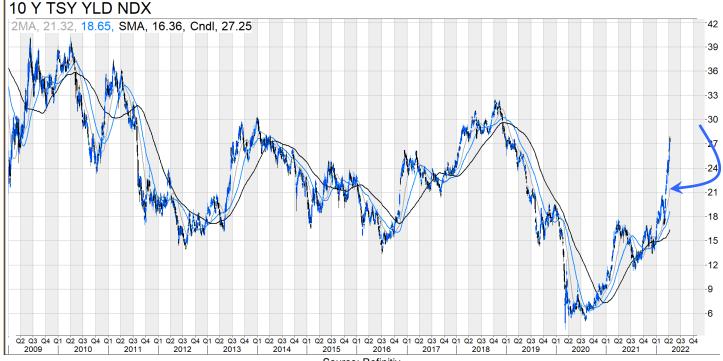

WTI crude oil briefly dipped under \$100 a barrel this week due to fears of China's shutdowns and slowing global growth. Nevertheless, oil is up 50% YOY; and we expect a 2022 range of \$90 to \$130 a barrel to dominate price action. The 10-year note yield rose from 2.56% to 2.78% this week. The technical chart is quite bullish, but resistance in the 2.7% to 3.0% range should slow its advance. And despite gains in long-term interest rates, fears of an inverted yield curve continue. However, given the expectations of seven to nine fed funds rate hikes this year, the risk of an inverted yield curve, and a recession in 2022, is a possibility.