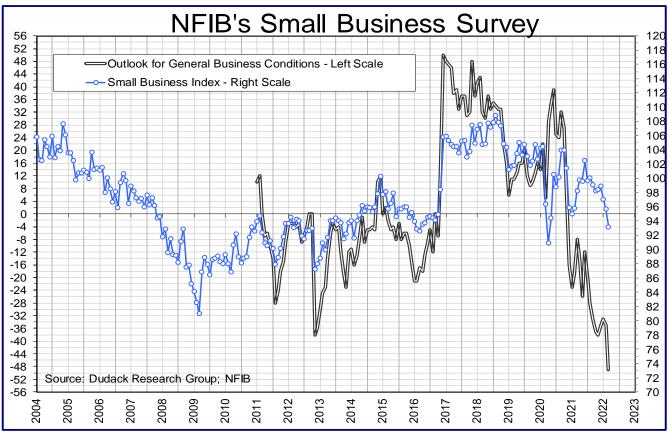

Inflation has many bad side effects, but the one that may trigger negative headlines this earnings season is that it erodes margins. Assuming manufacturers and retailers buy at wholesale (PPI) and sell at retail (CPI), profit margins could experience a negative 6% swing in the first quarter. Not surprisingly, the small business confidence index fell in March to 93.2, its third consecutive decline. Economic expectations fell 13 points to -49, the lowest on record.