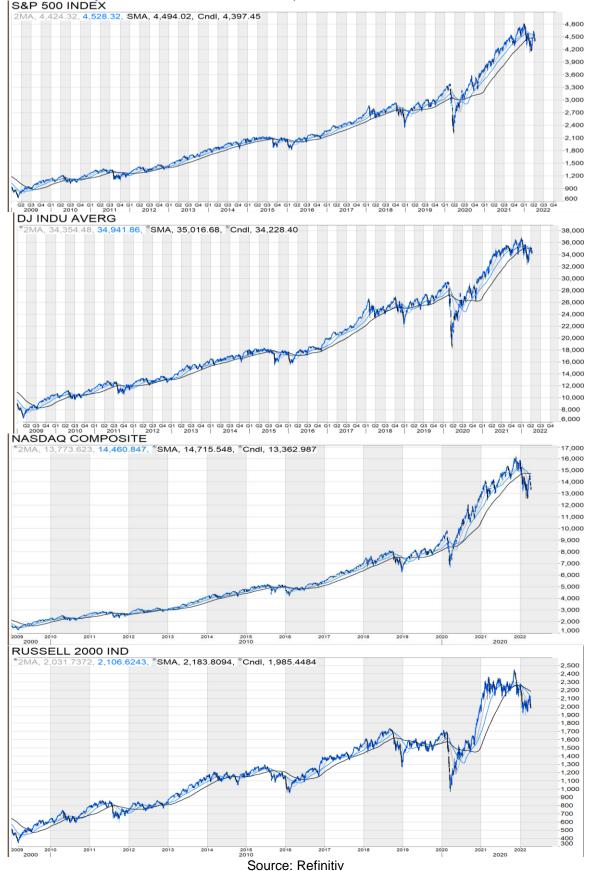

# **TECHNICAL EVENTS**

In our view, the most meaningful technical event of the last week was the inability of the DJIA to better the resistance found at 35,000. A convergence of three key moving averages made this a critical point for the index, and the DJIA not only failed to break through but has been noticeably weak in recent sessions. All the popular indices have a similar pattern, but it was most clearly seen in the DJIA. In short, all major indices continue to trade below their 200-day moving averages in a classic bearish pattern.

Source: Refinitiv

The most meaningful technical event of the last week was the inability of the DJIA to better the resistance found at 35,000. A combination of moving averages made this a critical hurdle, and while all the indices have some form of the same thing, the pattern was most clearly seen in the DJIA. It is a bearish pattern.