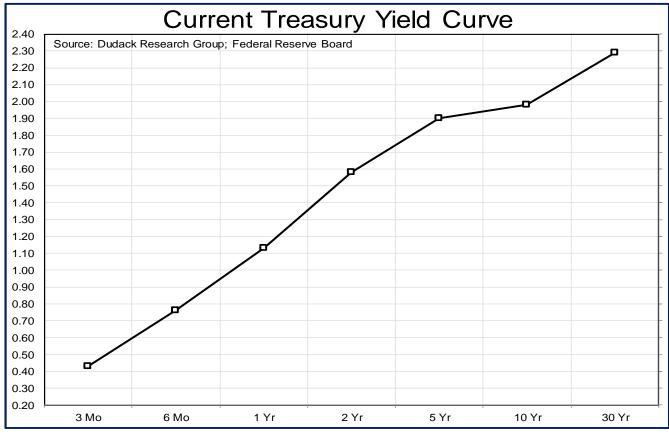

# MONITORING YIELD CURVES

With inflation trends escalating, there is great anticipation for the Federal Reserve's March meeting. We have been expecting a 50-basis point rate hike at this meeting and this is becoming a consensus view. However, it could be that the March meeting will be a lose/lose situation for Chairman Jerome Powell. A 25-basis point hike might be regarded as too little too late, but a 50-basis point rate hike may make the FOMC appear desperate. Already, economists are indicating that they fear the Fed is about to make a mistake that will trigger a recession. For this reason, we have been monitoring the Treasury yield curve to measure financial sentiment. An inverted yield curve has been an accurate precursor of a recession. Although it is worth pointing out that while yield curve inversions have preceded each recession in the last 50 years, the timing is inconsistent and not every inversion has been followed by a recession. Nonetheless, the yield curve is currently normal and that is a godsend. See page 6.

With inflation trends escalating, all eyes will be on the Fed's March meeting. Sentiment is shifting toward a 50-basis point rate hike at the next meeting and some economists are worrying about a Fed misstep that will trigger a recession. For this reason, we will be monitoring the yield curve since an inverted yield curve has been an accurate precursor of a recession. At present, the curve is normal.