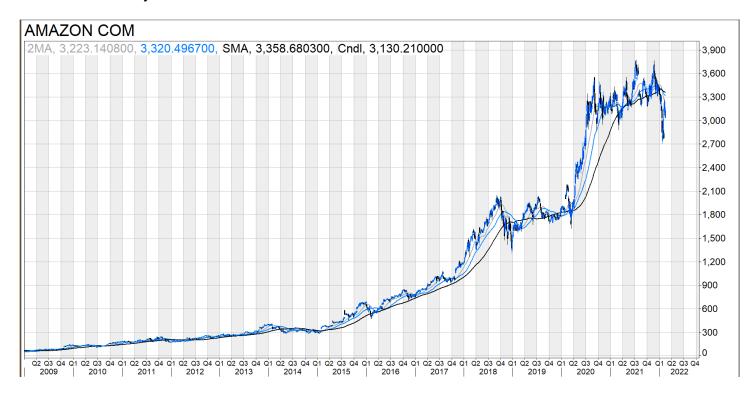

Amazon (AMZN - \$3130.21) which has a chart pattern that resembles the Russell 2000 index, rebounded nicely after in recent swoon, however, it is still trading below all its key moving averages. The first level of resistance is found at \$3223 which is a key level to watch. The rebound in AMZN has created a difference between its pattern and the RUT, nevertheless, these chart patterns remain amazingly similar. We will continue to monitor these charts, watching for a bottoming formation that may show that the worst of the correction is behind us. To date, it appears the market's lows may not have been found.

Source: Refinitiv

Amazon (AMZN - \$3130.21) rebounded nicely from its recent low, however, it is still trading below all its key moving averages. The first level of resistance is found at \$3223 which is a key level to watch. The rebound in AMZN has created a difference between its pattern and the RUT, nevertheless, these chart patterns remain amazingly similar. We will continue to monitor these charts, watching for a bottoming formation that may show that the worst of the correction is behind us. To date, it appears the market's lows may not have been found.