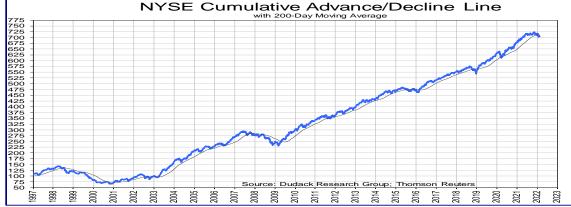

The 10-day average of daily new highs is 97 this week and daily new lows fell to 359. This combination is clearly negative. The advance/decline line's last record high was on November 8, 2021, and it is trading well below this level currently.