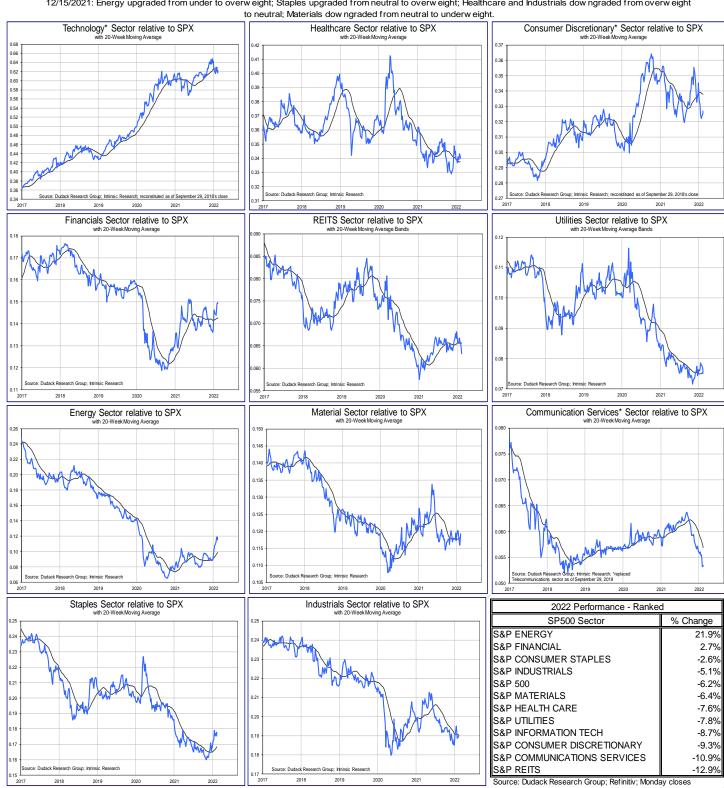

We remain cautious in the near-term given the unstable situation with Russia/Ukraine and with the upcoming FOMC meeting. But we continue to favor the energy, financial, and staples sectors and stocks with reliable earnings and dividends.

# Sector Relative Performance - relative over/under/ performance to S&P 500

| DRG Recommended Sector Weights |  |                        |  |                        |  |  |  |
|--------------------------------|--|------------------------|--|------------------------|--|--|--|
| Overweight Neutral Underweight |  |                        |  |                        |  |  |  |
| Technology                     |  | Healthcare             |  | Consumer Discretionary |  |  |  |
| Financials                     |  | REITS                  |  | Utililties             |  |  |  |
| Energy                         |  | Communication Services |  | Materials              |  |  |  |
| Staples                        |  | Industrials            |  |                        |  |  |  |

12/15/2021: Energy upgraded from under to overw eight; Staples upgraded from neutral to overw eight; Healthcare and Industrials downgraded from overw eight