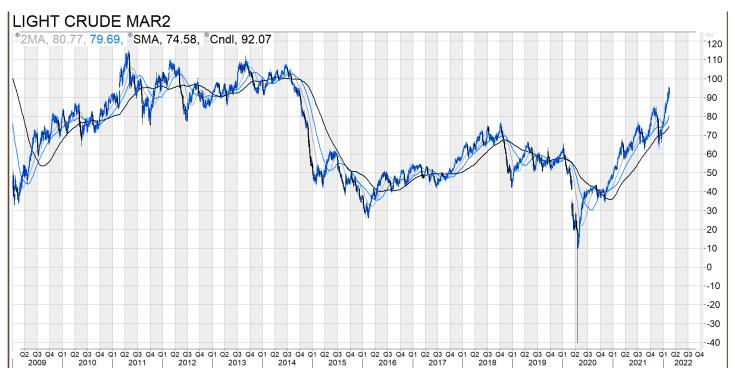

At \$91.99 a barrel, WTI futures are up over 50% YOY which denotes future inflation numbers will remain high and worrisome. January's PPI numbers were also higher than predicted with headline rising 12.2% YOY and PPI final demand prices rising 8.5%. December's import prices excluding oil fell but were still up 6.8% YOY. See page 5. Clearly, inflation has become widespread and embedded in the economy.

# **TECHNICAL INDICATORS**

At the top of our inflation concerns is the technical chart of WTI futures. After a major breakout at \$77, WTI hit its first upside target of \$90. However, this bullish chart pattern also suggests targets of \$100 and \$110. In our view the Fed's job of controlling inflation is difficult since domestic and global politics are driving fuel prices. This may contribute to the view that the Fed is at risk of triggering a recession. To date, Treasury note yields have lagged the trend in WTI. But the 10-year Treasury note yield recently exceeded the psychological 2.0% level and is apt to move higher. See page 9. In sum, both inflation and higher interest rates are formidable hurdles for equities this year; but investors can insulate portfolios with stocks that have dividend yields of 2% or more and good earnings prospects.

At \$91.99 a barrel, WTI futures are up over 50% YOY which implies future inflation numbers will remain high and troublesome. January's PPI numbers were also higher than expected with headline rising 12.2% YOY and PPI final demand prices rising 8.5%. December's import prices excluding oil fell but were still up 6.8% YOY.

After a major breakout at \$77, WTI has already hit its first upside target of \$90. This bullish chart pattern suggests targets of \$100 and \$110 are also possible, making the Fed's job of controlling inflation challenging in the months ahead. Treasury note yields are also rising with the 10-year Treasury note yield exceeding the psychological 2.0% level. Both inflation and higher interest rates are formidable hurdles for equities this year; but investors can insulate portfolios with stocks that have dividend yields of 2% or more and good earnings prospects.