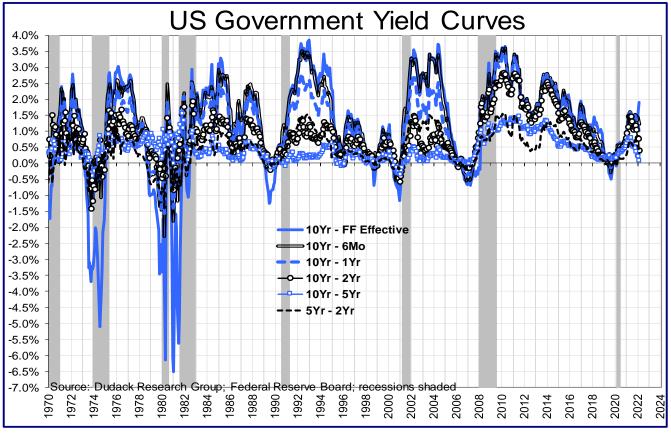

# MONITORING YIELD CURVES

With inflation trends escalating, there is great anticipation for the Federal Reserve's March meeting. We have been expecting a 50-basis point rate hike at this meeting and this is becoming a consensus view. However, it could be that the March meeting will be a lose/lose situation for Chairman Jerome Powell. A 25-basis point hike might be regarded as too little too late, but a 50-basis point rate hike may make the FOMC appear desperate. Already, economists are indicating that they fear the Fed is about to make a mistake that will trigger a recession. For this reason, we have been monitoring the Treasury yield curve to measure financial sentiment. An inverted yield curve has been an accurate precursor of a recession. Although it is worth pointing out that while yield curve inversions have preceded each recession in the last 50 years, the timing is inconsistent and not every inversion has been followed by a recession. Nonetheless, the yield curve is currently normal and that is a godsend. See page 6.

With inflation trends escalating, all eyes will be on the Fed's March meeting. Sentiment is shifting toward a 50-basis point rate hike at the next meeting and some economists are worrying about a Fed misstep that will trigger a recession. For this reason, we will be monitoring the yield curve since an inverted yield curve has been an accurate precursor of a recession. At present, the curve is normal.

The area of the Treasury yield curve that is flattening is the 5-year/10-year, but the challenge for the yield curve will come with the March meeting. A long historical chart of Treasury yield curves and the S&P 500 shows that an inversion has always preceded a recession but not all inversions were followed by a recession. Still, it is clear that the environment for equities is getting trickier in 2022.