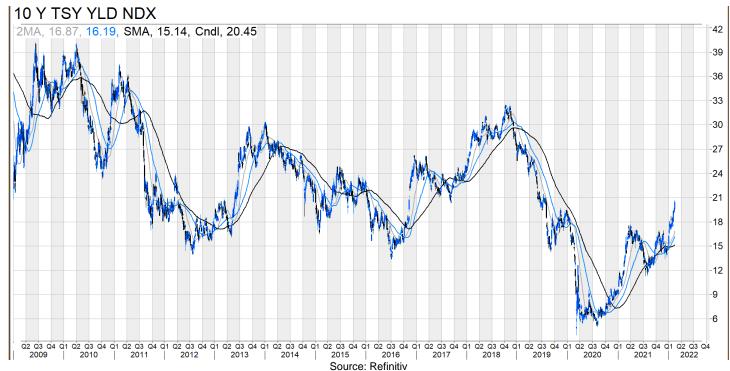

# MONITORING YIELD CURVES

With inflation trends escalating, there is great anticipation for the Federal Reserve's March meeting. We have been expecting a 50-basis point rate hike at this meeting and this is becoming a consensus view. However, it could be that the March meeting will be a lose/lose situation for Chairman Jerome Powell. A 25-basis point hike might be regarded as too little too late, but a 50-basis point rate hike may make the FOMC appear desperate. Already, economists are indicating that they fear the Fed is about to make a mistake that will trigger a recession. For this reason, we have been monitoring the Treasury yield curve to measure financial sentiment. An inverted yield curve has been an accurate precursor of a recession. Although it is worth pointing out that while yield curve inversions have preceded each recession in the last 50 years, the timing is inconsistent and not every inversion has been followed by a recession. Nonetheless, the yield curve is currently normal and that is a godsend. See page 6.

# **TECHNICAL INDICATORS**

At the top of our inflation concerns is the technical chart of WTI futures. After a major breakout at \$77, WTI hit its first upside target of \$90. However, this bullish chart pattern also suggests targets of \$100 and \$110. In our view the Fed's job of controlling inflation is difficult since domestic and global politics are driving fuel prices. This may contribute to the view that the Fed is at risk of triggering a recession. To date, Treasury note yields have lagged the trend in WTI. But the 10-year Treasury note yield recently exceeded the psychological 2.0% level and is apt to move higher. See page 9. In sum, both inflation and higher interest rates are formidable hurdles for equities this year; but investors can insulate portfolios with stocks that have dividend yields of 2% or more and good earnings prospects.

With inflation trends escalating, all eyes will be on the Fed's March meeting. Sentiment is shifting toward a 50-basis point rate hike at the next meeting and some economists are worrying about a Fed misstep that will trigger a recession. For this reason, we will be monitoring the yield curve since an inverted yield curve has been an accurate precursor of a recession. At present, the curve is normal.

The area of the Treasury yield curve that is flattening is the 5-year/10-year, but the challenge for the yield curve will come with the March meeting. A long historical chart of Treasury yield curves and the S&P 500 shows that an inversion has always preceded a recession but not all inversions were followed by a recession. Still, it is clear that the environment for equities is getting trickier in 2022.

After a major breakout at \$77, WTI has already hit its first upside target of \$90. This bullish chart pattern suggests targets of \$100 and \$110 are also possible, making the Fed's job of controlling inflation challenging in the months ahead. Treasury note yields are also rising with the 10-year Treasury note yield exceeding the psychological 2.0% level. Both inflation and higher interest rates are formidable hurdles for equities this year; but investors can insulate portfolios with stocks that have dividend yields of 2% or more and good earnings prospects.