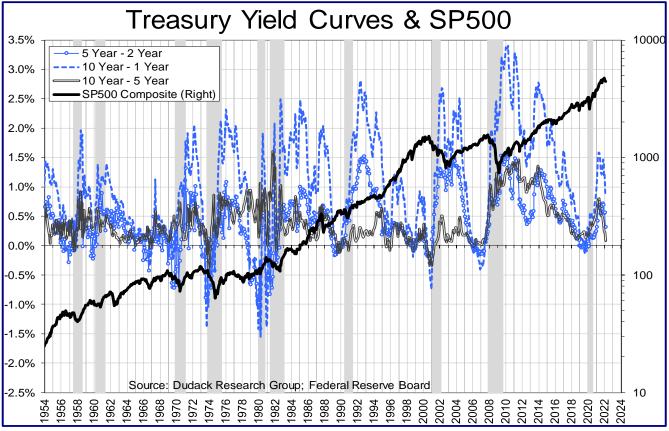

# MONITORING YIELD CURVES

With inflation trends escalating, there is great anticipation for the Federal Reserve's March meeting. We have been expecting a 50-basis point rate hike at this meeting and this is becoming a consensus view. However, it could be that the March meeting will be a lose/lose situation for Chairman Jerome Powell. A 25-basis point hike might be regarded as too little too late, but a 50-basis point rate hike may make the FOMC appear desperate. Already, economists are indicating that they fear the Fed is about to make a mistake that will trigger a recession. For this reason, we have been monitoring the Treasury yield curve to measure financial sentiment. An inverted yield curve has been an accurate precursor of a recession. Although it is worth pointing out that while yield curve inversions have preceded each recession in the last 50 years, the timing is inconsistent and not every inversion has been followed by a recession. Nonetheless, the yield curve is currently normal and that is a godsend. See page 6.

With inflation trends escalating, all eyes will be on the Fed's March meeting. Sentiment is shifting toward a 50-basis point rate hike at the next meeting and some economists are worrying about a Fed misstep that will trigger a recession. For this reason, we will be monitoring the yield curve since an inverted yield curve has been an accurate precursor of a recession. At present, the curve is normal.

The area of the Treasury yield curve that is flattening is the 5-year/10-year, but the challenge for the yield curve will come with the March meeting. A long historical chart of Treasury yield curves and the S&P 500 shows that an inversion has always preceded a recession but not all inversions were followed by a recession. Still, it is clear that the environment for equities is getting trickier in 2022.