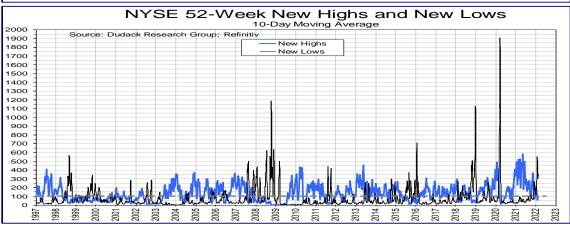

The 10-day average of daily new highs is 97 this week and daily new lows fell to 359. This combination is clearly negative. The advance/decline line's last record high was on November 8, 2021, and it is trading well below this level currently.