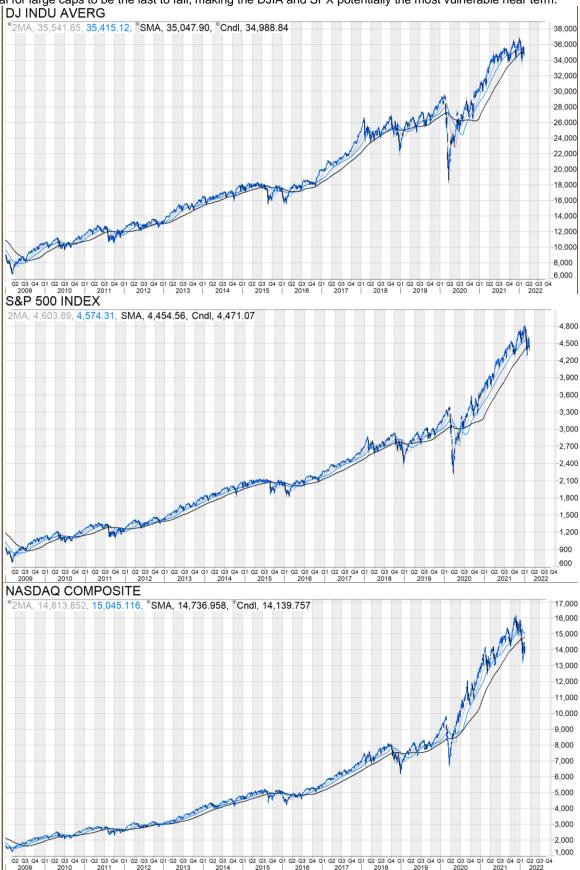

Despite the recent rally, all the popular indices are trading below all important moving averages. The sole exception is the SPX which is trading above its 200-day moving average this week. The Nasdaq Composite, which has had the deepest correction, is the most oversold; but this is not an unusual pattern in a correction. Large cap stocks are often the last to fall. Therefore, the DJIA and SPX are potentially the most vulnerable indices in coming weeks or months. See page 10.

Despite a recent rebound, all the indices are trading below all significant moving averages except for the SPX which is currently trading above its 200-day moving average. The Nasdaq Composite has had the deepest correction and is the most oversold. But note, it would not be unusual for large caps to be the last to fall, making the DJIA and SPX potentially the most vulnerable near term.