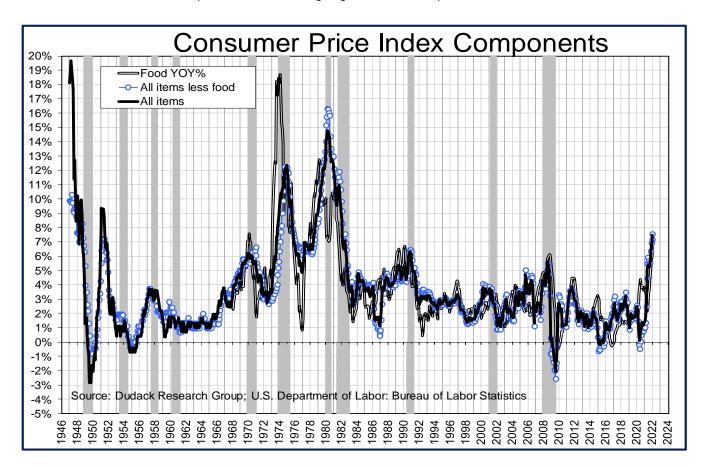

#### INFLATION WOES

Inflation data showed that price increases accelerated in January and the CPI jumped from December's 7.0% YOY to 7.5% YOY. This headline rate was the highest inflation pace in 40 years. And inflation was broadly based, with most CPI sub-indices showing gains well above the Fed's 2% target rate. The only exception was education and communication which rose 1.6% YOY. The greatest price gains were the transportation sector, up 20.8% YOY. Fuels and utilities rose 12%. Prices for food at home rose 7.4% and apparel rose 5.3%. See page 3.

Inflation accelerated in January from December's 7.0% YOY to 7.5% YOY. This headline rate was the highest in 40 years, and it was broadly based, with most CPI sub-indices well above the Fed's 2% target rate. The exception was education and communication (1.6% YOY). The greatest price gains were in the transportation sector, up 20.8% YOY. Food at home rose 7.4% and apparel rose 5.3%.