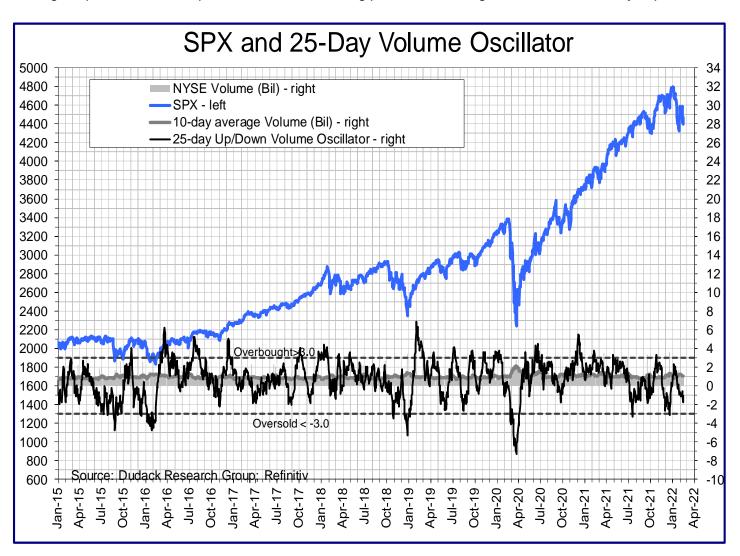

The 25-day up/down volume oscillator is negative 1.01 this week and below the midpoint of the neutral range.

This oscillator last had a bullish confirming overbought reading in February 2021. This demonstrated the underlying weakness in the advance from February 2021 to January 2022. Had this indicator recorded five consecutive days in oversold in January, it would have signaled a major shift in trend, but this has not materialized.

This 25-day up/down volume oscillator measures buying and selling momentum. New highs should be accompanied by strong and consistent buying pressure which results in long and sometimes extreme overbought readings. An absence of overbought readings at a new high reveals a weakness in the trend and is a sign of waning demand and/or investors selling into strength. Conversely, significant lows are often accompanied by panic selling. For example, an extreme oversold reading in this indicator, followed by a shallower oversold reading despite a new low in price indicates that selling pressure is fading and the lows are likely in place.

The 10-day average of daily new highs is 97 this week and daily new lows fell to 359. This combination is clearly negative. The advance/decline line's last record high was on November 8, 2021, and it is trading well below this level currently.