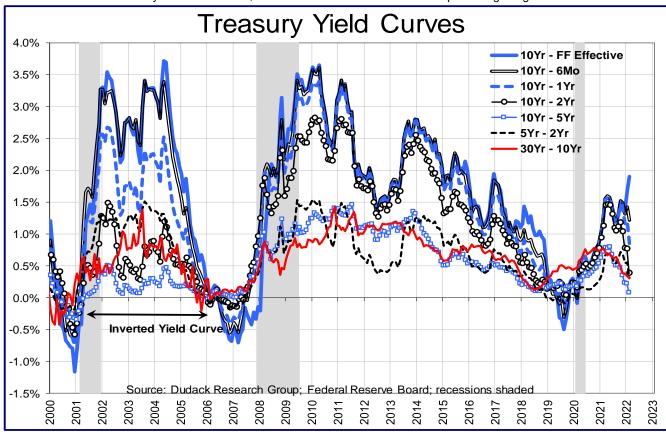

# MONITORING YIELD CURVES

With inflation trends escalating, there is great anticipation for the Federal Reserve's March meeting. We have been expecting a 50-basis point rate hike at this meeting and this is becoming a consensus view. However, it could be that the March meeting will be a lose/lose situation for Chairman Jerome Powell. A 25-basis point hike might be regarded as too little too late, but a 50-basis point rate hike may make the FOMC appear desperate. Already, economists are indicating that they fear the Fed is about to make a mistake that will trigger a recession. For this reason, we have been monitoring the Treasury yield curve to measure financial sentiment. An inverted yield curve has been an accurate precursor of a recession. Although it is worth pointing out that while yield curve inversions have preceded each recession in the last 50 years, the timing is inconsistent and not every inversion has been followed by a recession. Nonetheless, the yield curve is currently normal and that is a godsend. See page 6.

With inflation trends escalating, all eyes will be on the Fed's March meeting. Sentiment is shifting toward a 50-basis point rate hike at the next meeting and some economists are worrying about a Fed misstep that will trigger a recession. For this reason, we will be monitoring the yield curve since an inverted yield curve has been an accurate precursor of a recession. At present, the curve is normal.

The area of the Treasury yield curve that is flattening is the 5-year/10-year, but the challenge for the yield curve will come with the March meeting. A long historical chart of Treasury yield curves and the S&P 500 shows that an inversion has always preceded a recession but not all inversions were followed by a recession. Still, it is clear that the environment for equities is getting trickier in 2022.