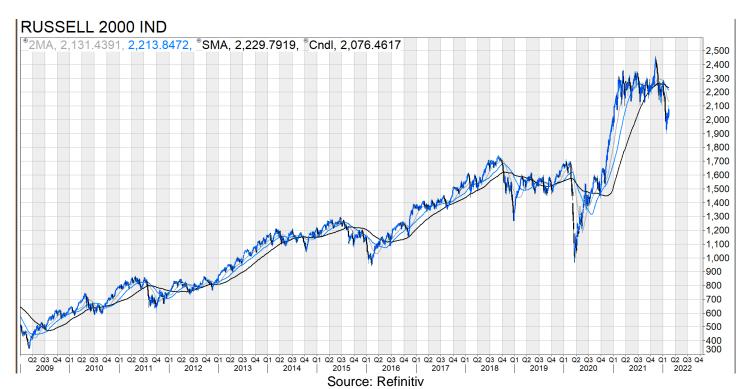

Amazon (AMZN - \$3130.21) which has a chart pattern that resembles the Russell 2000 index, rebounded nicely after in recent swoon, however, it is still trading below all its key moving averages. The first level of resistance is found at \$3223 which is a key level to watch. The rebound in AMZN has created a difference between its pattern and the RUT, nevertheless, these chart patterns remain amazingly similar. We will continue to monitor these charts, watching for a bottoming formation that may show that the worst of the correction is behind us. To date, it appears the market's lows may not have been found.

Source: Refinitiv

Amazon (AMZN - \$3130.21) rebounded nicely from its recent low, however, it is still trading below all its key moving averages. The first level of resistance is found at \$3223 which is a key level to watch. The rebound in AMZN has created a difference between its pattern and the RUT, nevertheless, these chart patterns remain amazingly similar. We will continue to monitor these charts, watching for a bottoming formation that may show that the worst of the correction is behind us. To date, it appears the market's lows may not have been found.