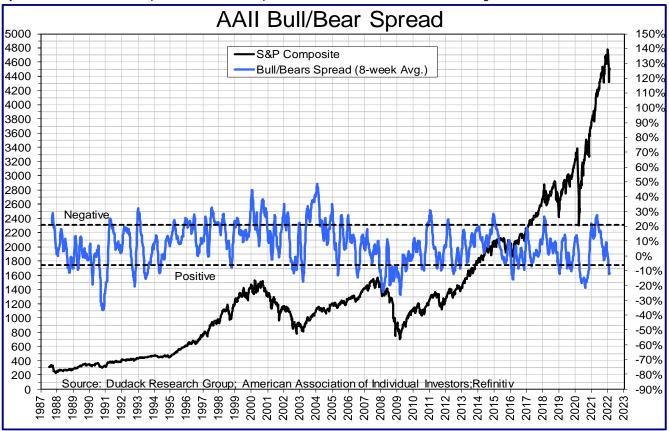

Bullish sentiment fell 2.1 points to 24.4% and is below the historical average of 38.0% for the 12<sup>th</sup> consecutive week. Bearish sentiment fell 8.2 points to 35.5%, is above the historical average of 30.5% for the 12<sup>th</sup> consecutive week. Neutral rose 10.3 to 40.2%, the highest in two years. The AAII bull/bear spread index remains positive. The ISE Sentiment index is falling but remains neutral.