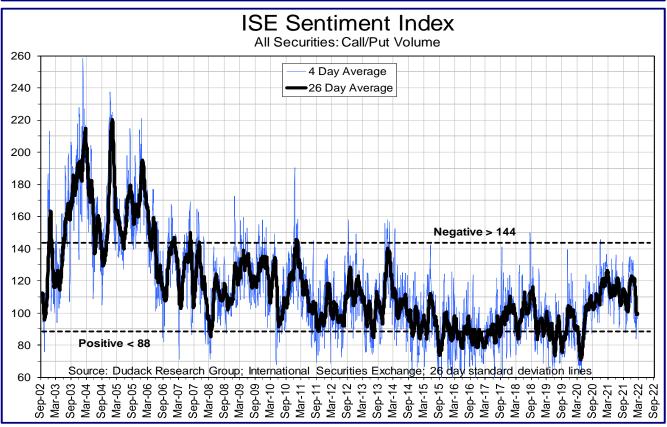

Bullish sentiment fell 2.1 points to 24.4% and is below the historical average of 38.0% for the 12<sup>th</sup> consecutive week. Bearish sentiment fell 8.2 points to 35.5%, is above the historical average of 30.5% for the 12<sup>th</sup> consecutive week. Neutral rose 10.3 to 40.2%, the highest in two years. The AAII bull/bear spread index remains positive. The ISE Sentiment index is falling but remains neutral.