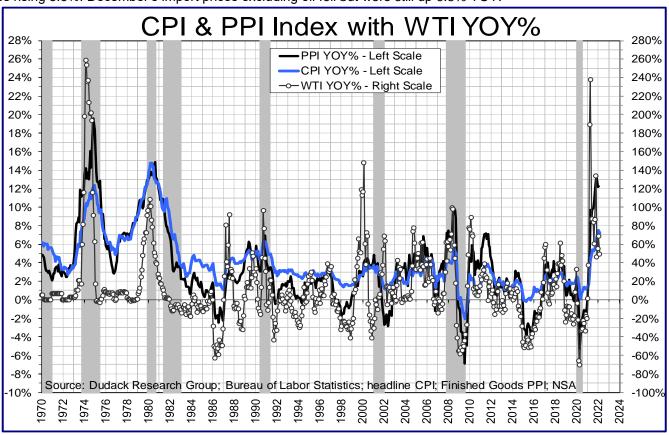

At \$91.99 a barrel, WTI futures are up over 50% YOY which denotes future inflation numbers will remain high and worrisome. January's PPI numbers were also higher than predicted with headline rising 12.2% YOY and PPI final demand prices rising 8.5%. December's import prices excluding oil fell but were still up 6.8% YOY. See page 5. Clearly, inflation has become widespread and embedded in the economy.

At \$91.99 a barrel, WTI futures are up over 50% YOY which implies future inflation numbers will remain high and troublesome. January's PPI numbers were also higher than expected with headline rising 12.2% YOY and PPI final demand prices rising 8.5%. December's import prices excluding oil fell but were still up 6.8% YOY.

After a major breakout at \$77, WTI has already hit its first upside target of \$90. This bullish chart pattern suggests targets of \$100 and \$110 are also possible, making the Fed's job of controlling inflation challenging in the months ahead. Treasury note yields are also rising with the 10-year Treasury note yield exceeding the psychological 2.0% level. Both inflation and higher interest rates are formidable hurdles for equities this year; but investors can insulate portfolios with stocks that have dividend yields of 2% or more and good earnings prospects.