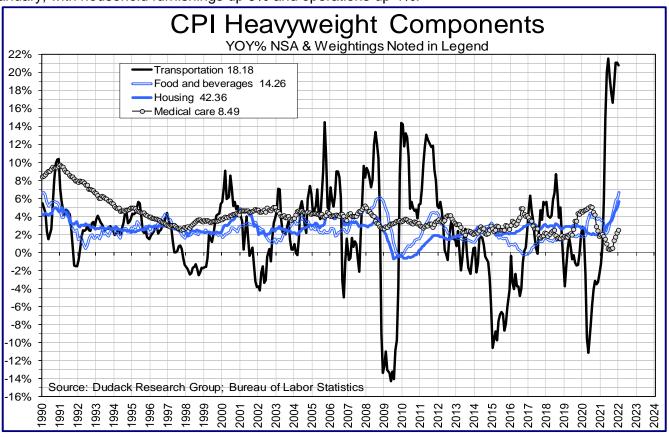

All the heavyweight components of the CPI are trending sharply higher although the transportation segment has been hovering around the 20% YOY level for several months. Housing – which is a significant 42.4% of the CPI weighting -- saw prices rising 5.7% YOY in January. Household furnishings rose 9% and operations increased 4%. See page 4.

Source: Dudack Research Group; BLS; \*Dec. 2021 w eightings; Italics=sub-component; bold = headline; blue>headline

All the heavyweight components of the CPI are trending sharply higher although the transportation segment continues to hover at the 20% YOY level. Housing -- 42.4% of the CPI weighting -- saw prices rising 5.7% YOY in January, with household furnishings up 9% and operations up 4%.