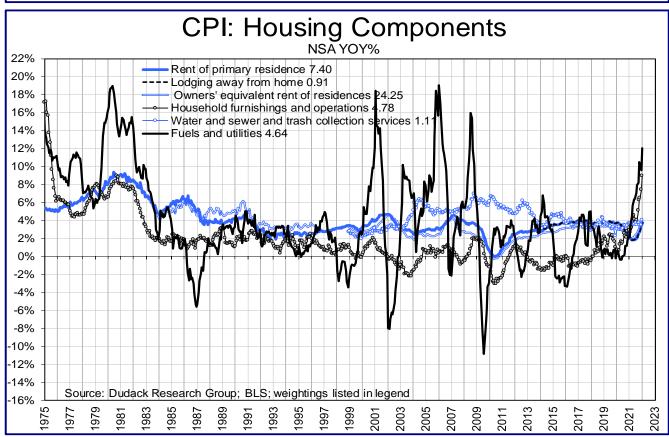

All the heavyweight components of the CPI are trending sharply higher although the transportation segment has been hovering around the 20% YOY level for several months. Housing – which is a significant 42.4% of the CPI weighting -- saw prices rising 5.7% YOY in January. Household furnishings rose 9% and operations increased 4%. See page 4.

Source: Dudack Research Group; BLS; \*Dec. 2021 w eightings; Italics=sub-component; bold = headline; blue>headline

All the heavyweight components of the CPI are trending sharply higher although the transportation segment continues to hover at the 20% YOY level. Housing -- 42.4% of the CPI weighting -- saw prices rising 5.7% YOY in January, with household furnishings up 9% and operations up 4%.