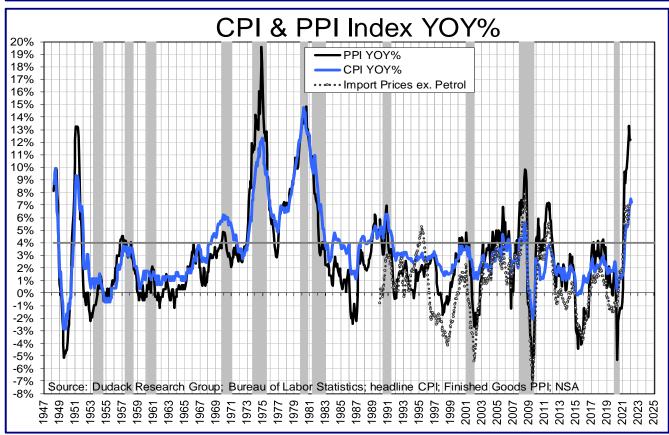

#### INFLATION WOES

Inflation data showed that price increases accelerated in January and the CPI jumped from December's 7.0% YOY to 7.5% YOY. This headline rate was the highest inflation pace in 40 years. And inflation was broadly based, with most CPI sub-indices showing gains well above the Fed's 2% target rate. The only exception was education and communication which rose 1.6% YOY. The greatest price gains were the transportation sector, up 20.8% YOY. Fuels and utilities rose 12%. Prices for food at home rose 7.4% and apparel rose 5.3%. See page 3.

All the heavyweight components of the CPI are trending sharply higher although the transportation segment has been hovering around the 20% YOY level for several months. Housing – which is a significant 42.4% of the CPI weighting -- saw prices rising 5.7% YOY in January. Household furnishings rose 9% and operations increased 4%. See page 4.

At \$91.99 a barrel, WTI futures are up over 50% YOY which denotes future inflation numbers will remain high and worrisome. January's PPI numbers were also higher than predicted with headline rising 12.2% YOY and PPI final demand prices rising 8.5%. December's import prices excluding oil fell but were still up 6.8% YOY. See page 5. Clearly, inflation has become widespread and embedded in the economy.

Inflation accelerated in January from December's 7.0% YOY to 7.5% YOY. This headline rate was the highest in 40 years, and it was broadly based, with most CPI sub-indices well above the Fed's 2% target rate. The exception was education and communication (1.6% YOY). The greatest price gains were in the transportation sector, up 20.8% YOY. Food at home rose 7.4% and apparel rose 5.3%.

Source: Dudack Research Group; BLS; \*Dec. 2021 w eightings; Italics=sub-component; bold = headline; blue>headline

All the heavyweight components of the CPI are trending sharply higher although the transportation segment continues to hover at the 20% YOY level. Housing -- 42.4% of the CPI weighting -- saw prices rising 5.7% YOY in January, with household furnishings up 9% and operations up 4%.

At \$91.99 a barrel, WTI futures are up over 50% YOY which implies future inflation numbers will remain high and troublesome. January's PPI numbers were also higher than expected with headline rising 12.2% YOY and PPI final demand prices rising 8.5%. December's import prices excluding oil fell but were still up 6.8% YOY.