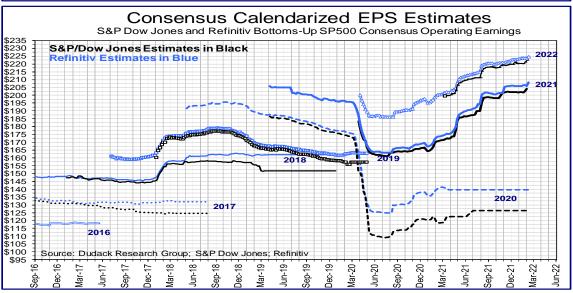

IBES Refinitiv earnings estimate for 2021 jumped \$1.21 this week with over 70% of S&P companies reporting. The estimate for 2022 also rose \$1.05, yielding growth rate estimates of 61.5% and 8.9%, respectively. The S&P Dow Jones earnings estimates were not updated this week. Our DRG 2022 estimate is \$220, a 7.8% YOY increase.